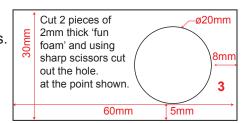

Design based on the WAGGGS World Flag

Blank template - design your own graphics.

**3.** Cut out 2 pieces of fun foam. You might want to make a card template to help you.

- 4. Cut a Ø20mm hole in each of the pieces of fun foam with sharp scissors.
- **5.** Using Pritt stick, or double sided tape stick the 3 pieces of foam on top of each other. Line up the holes.
- **6.** Fit the battery into the hole with the **+POSITIVE** side facing up.

Long wire is

Positive +

7

7. Slot the LED onto the foam. The LED has two wires; one long and one shorter. The LONG wire must touch the +POSITIVE side of the battery. The SHORT wire must touch the -NEGATIVE side of the battery. 8. SQUEEZE the wires and battery to test.