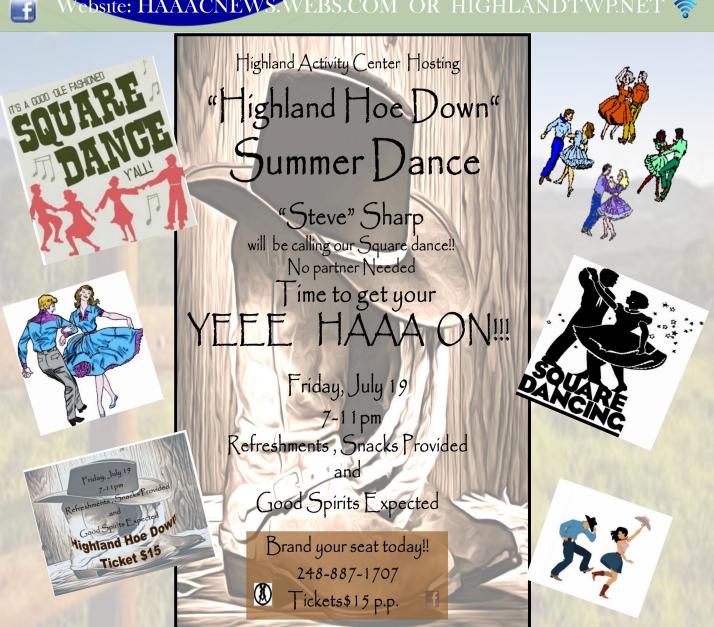

DEAL ME IN!!

EUCHRE

FRIDAYS AT 12

209 N. JOHN ST. HIGHLAND, MI 48357 248-887-1707 WWW.HAACNEWS.WEBS.COM

| Saturday, June 29, 2019      | Red, White & Blue Festival                  | 4pm-12pm      |
|------------------------------|---------------------------------------------|---------------|
| Thursday, July 4, 2019       | Closed - Independence Day                   | Closed        |
| Friday, July 19, 2019        | Summer Dance                                | 7:00pm        |
| Friday, August 30, 2019      | Labor Day Party                             | 11:30am       |
| Monday, September 2, 2019    | Closed - Labor Day                          | Closed        |
| Thursday, September 26, 2019 | Health Fair                                 | 9am-2pm       |
| Friday, October 25, 2019     | Halloween Party                             | 11:30am       |
| Monday, November 11, 2019    | Veteran's Day                               | Closed        |
| Wednesday, November 27, 2019 | Thanksgiving Party                          | 11:30am       |
| Thursday, November 28, 2019  | Closed - Thanksgiving                       | Closed        |
| Friday, November 29, 2019    | Closed - Thanksgiving Holiday               | Closed        |
| Monday, December 2, 2019     | Crafting with Greens/Highland Tree Lighting | 6:00-10:00pm  |
| Tuesday, December 3, 2019    | Crafting with Greens                        | 10:00-2:00 pm |
| Monday, December 9, 2019     | Cookie Swap                                 | 10:00-2:00 pm |
| Friday, December 20, 2019    | Christmas Party                             | 11:30am       |
| Tuesday, December 24, 2019   | Closed - Christmas Holiday                  | Closed        |
| Wednesday, December 25, 2019 | Closed - Christmas Day                      | Closed        |
| Tuesday, December 31, 2019   | Closed - New Year's Eve                     | Closed        |