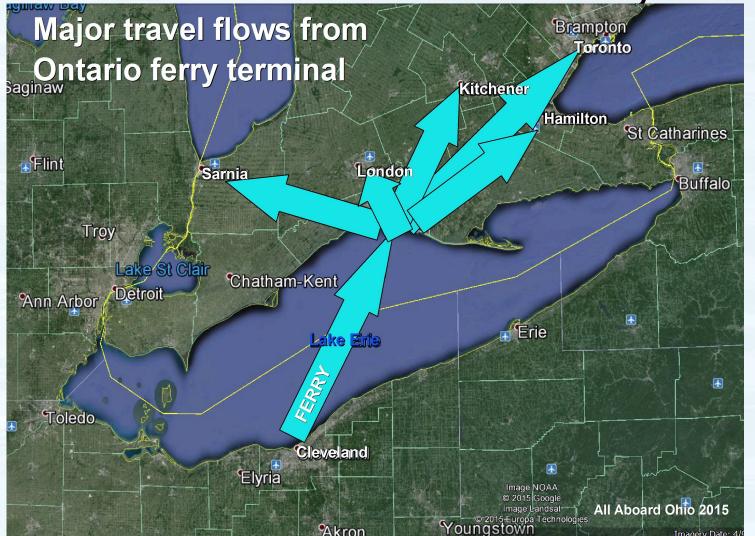

# Cleveland-London-Toronto ferry-rail Overview of Concept

- Ohio & Ontario are top trade partners
- Existing travel is time-consuming, expensive
- Opportunity: Ontario's rail revolution
- Opportunity: new ferries avg 30-40 mph
- Ferry/rail: Cleveland-Toronto 3½- to 5-hour trip
- Round-trip fares of \$160-\$200 (1/3 of air fares)

# Cleveland-London-Toronto ferry-rail Justification – the economy

- Business and tourism travel between Ontario and Ohio is significant
- Ohio is Ontario's 4<sup>th</sup>-largest export state (2015)
- Ohio is 2<sup>nd</sup>-largest importer state to Ontario
- This is despite travel routes & services that are indirect, slow and expensive

#### Justification – travel comparisons

Downtown Cleveland to/from Downtown Toronto - Fall 2015

| MODE           | RT COST           | TRIP TIME  | FREQUENCY                             | ETC.                                                                                         |
|----------------|-------------------|------------|---------------------------------------|----------------------------------------------------------------------------------------------|
| Air Canada     | \$566 fare + \$30 | 2½-3 hours | 5 daily round-trip<br>nonstops        | \$30 for park/taxi/train,<br>1-hour flight + 90-120<br>mins to/at/from airport               |
| Other airlines | \$316 fare + \$30 | 7½-8 hours | require transfers at<br>LGA, ORD etc  |                                                                                              |
| Greyhound      | \$66-\$136        | 7-11 hours | 5 daily RTs                           | All Greyhound trips<br>require change of buses<br>at Buffalo                                 |
| Driving        | \$99-\$119        | 5 hours    | Anytime, weather & traffic permitting | Fuel: \$64, tolls: \$14, 24-<br>hr parking: \$25-\$45                                        |
| (*proposed)    | \$162-\$194*      | 4 hours*   | 3-4 daily RTs*                        | Adjusted Bar Harbor-<br>Yarmouth ferry data +<br>VIA Rail Canada data +<br>LON-TOR HSR study |