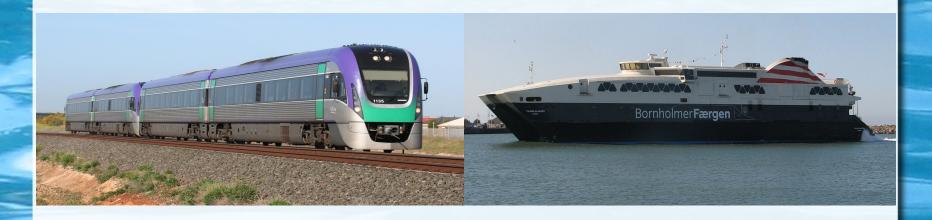

# Cleveland-London-Toronto ferry-rail Overview of Concept

- Ohio & Ontario are top trade partners
- Existing travel is time-consuming, expensive
- Opportunity: Ontario's rail revolution
- Opportunity: new ferries avg 30-40 mph
- Ferry/rail: Cleveland-Toronto 3½- to 5-hour trip
- Round-trip fares of \$160-\$200 (1/3 of air fares)

## Cleveland-London-Toronto ferry-rail Justification— 2 revolutions HSCs/Ontario rail

- High-Speed Craft (HSC) monohull catamarans revolutionized short water trips since 1990s
- Use is expanding rapidly throughout the world
- Cats need less dredging, <10-foot draught vs. 20+ feet for larger, traditional ferries
- Twice as fast as traditional ferries
- A 300-foot cat can carry hundreds of passengers and dozens of cars into shallow ports

## Cleveland-London-Toronto ferry-rail Justification 2 revolutions HSCs/Ontario rail

- Ontario rail revolution: 40% pop. growth by 2041
- Moving Ontario Forward: \$29 billion over 10 yrs for infrastructure projects. Another \$21 billion in 25 yrs
- The Big Move: \$16 billion for transit in GTHA
- VIA Rail upgraded Windsor-Chatham to 100 mph
- VIA's SW Ontario rail service expansion by 2016
- Environmental planning underway for Windsor-London-Toronto high-speed rail