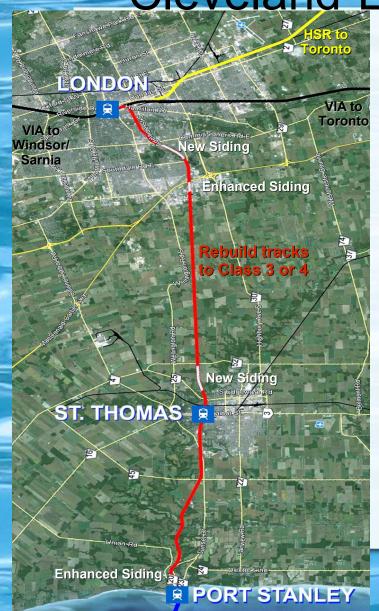

#### London & Port Stanley RR, key to CLE-TOR

- 23-mile-long rail line opened in 1856
- Electrified during London city ownership, 1914-1965
- Rail now divided at St. Thomas
- Canadian National owns north end (14 miles), Class 2 track
- Port Stanley Terminal Rail owns south end (9 miles), Class 1 track
- 2,300 feet feet of track removed north of downtown St. Thomas

## Cleveland-London-Toronto ferry-rail Taking the next steps...

- Consider single owner (public sector?) for all 23 miles
- St. Thomas & South: replace roadbed & tracks, add signals, crossing devices, bridge repairs
- St. Thomas & North: rebuild tracks with welded rail, lengthen crossing circuits, add signals
- Enhance Port Stanley station & train layover facilities, expand parking at St. Thomas