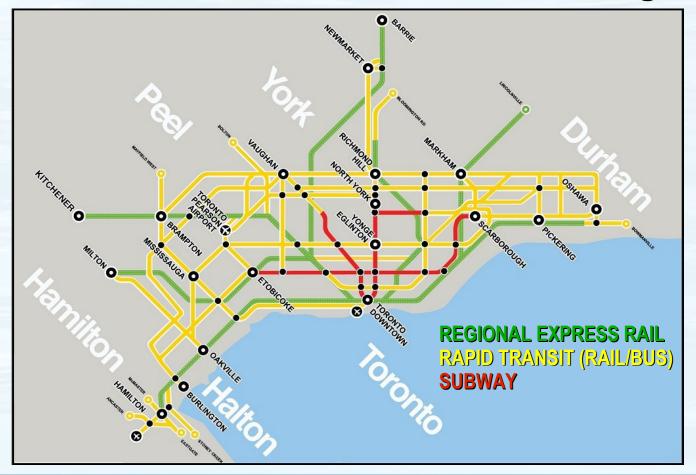

## Cleveland-London-Toronto ferry-rail Greater Toronto & Hamilton Area – The Big Move