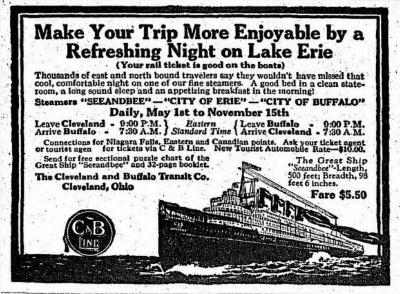

#### Justification – travel comparisons

Downtown Cleveland to/from Downtown Toronto - Fall 2015

| MODE           | RT COST           | TRIP TIME  | FREQUENCY                             | ETC.                                                                                         |
|----------------|-------------------|------------|---------------------------------------|----------------------------------------------------------------------------------------------|
| Air Canada     | \$566 fare + \$30 | 2½-3 hours | 5 daily round-trip<br>nonstops        | \$30 for park/taxi/train,<br>1-hour flight + 90-120<br>mins to/at/from airport               |
| Other airlines | \$316 fare + \$30 | 7½-8 hours | require transfers at<br>LGA, ORD etc  |                                                                                              |
| Greyhound      | \$66-\$136        | 7-11 hours | 5 daily RTs                           | All Greyhound trips<br>require change of buses<br>at Buffalo                                 |
| Driving        | \$99-\$119        | 5 hours    | Anytime, weather & traffic permitting | Fuel: \$64, tolls: \$14, 24-<br>hr parking: \$25-\$45                                        |
| (*proposed)    | \$162-\$194*      | 4 hours*   | 3-4 daily RTs*                        | Adjusted Bar Harbor-<br>Yarmouth ferry data +<br>VIA Rail Canada data +<br>LON-TOR HSR study |

## Cleveland-London-Toronto ferry-rail Justification – calculating the ferry/rail trip...

- Bar Harbor-Yarmouth high-speed ferry charged \$69 one-way passenger fare + \$10 security fee
- That was in 2008 for 115-mile trip (car + trailer cost \$115 more added + \$15 fuel surcharge)
- Cleveland-Port Stanley ferry est. at \$57 one-way or \$114 RT (adjusted for 85-mile distance & inflation)
- VIA Rail London-Oshawa \$48-\$80 RT 45-day advanced booking (Fall 2015)
- TOTAL: \$162-\$194 round trip