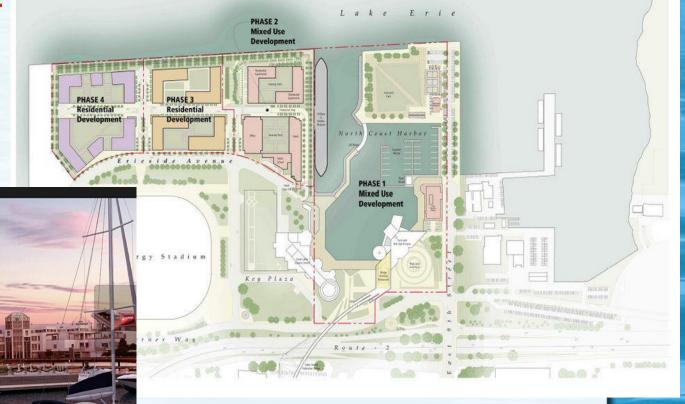

## Cleveland-London-Toronto ferry-rail CONCEPTS – Continued:

Let's take a trip from Cleveland to Toronto by highspeed ferry and train via Port Stanley...

DOWNTOWN CLEVELAND LAKEFRONT **Burke Lakefront Airport** North Coast Harbor Lake Erie Port of Cleveland Downtown "Central Business District Cuyahoga River

**Cleveland North Coast Harbor area & access** 

#### **RTA Rapid Transit System**

Cleveland North Coast Harbor area **Existing Conditions** 

Looking South on East 9th Street

Looking North on East 9th Street

**Cleveland North Coast Harbor area** 

**Planned Development** 