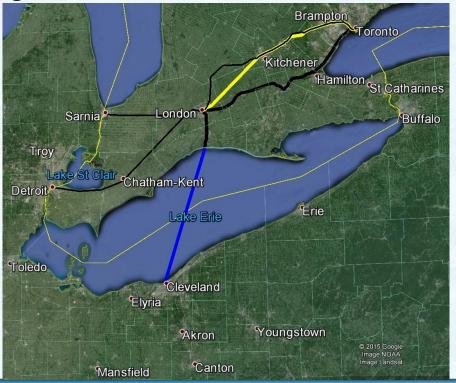

#### Justification – travel comparisons

Downtown Cleveland to/from Downtown Toronto - Fall 2015

| MODE           | RT COST           | TRIP TIME  | FREQUENCY                             | ETC.                                                                                         |
|----------------|-------------------|------------|---------------------------------------|----------------------------------------------------------------------------------------------|
| Air Canada     | \$566 fare + \$30 | 2½-3 hours | 5 daily round-trip<br>nonstops        | \$30 for park/taxi/train,<br>1-hour flight + 90-120<br>mins to/at/from airport               |
| Other airlines | \$316 fare + \$30 | 7½-8 hours | require transfers at<br>LGA, ORD etc  |                                                                                              |
| Greyhound      | \$66-\$136        | 7-11 hours | 5 daily RTs                           | All Greyhound trips<br>require change of buses<br>at Buffalo                                 |
| Driving        | \$99-\$119        | 5 hours    | Anytime, weather & traffic permitting | Fuel: \$64, tolls: \$14, 24-<br>hr parking: \$25-\$45                                        |
| (*proposed)    | \$162-\$194*      | 4 hours*   | 3-4 daily RTs*                        | Adjusted Bar Harbor-<br>Yarmouth ferry data +<br>VIA Rail Canada data +<br>LON-TOR HSR study |

## Cleveland-London-Toronto ferry-rail Justification – calculating the ferry/rail trip...

- Bar Harbor-Yarmouth high-speed ferry charged \$69 one-way passenger fare + \$10 security fee
- That was in 2008 for 115-mile trip (car + trailer cost \$115 more added + \$15 fuel surcharge)
- Cleveland-Port Stanley ferry est. at \$57 one-way or \$114 RT (adjusted for 85-mile distance & inflation)
- VIA Rail London-Oshawa \$48-\$80 RT 45-day advanced booking (Fall 2015)
- TOTAL: \$162-\$194 round trip