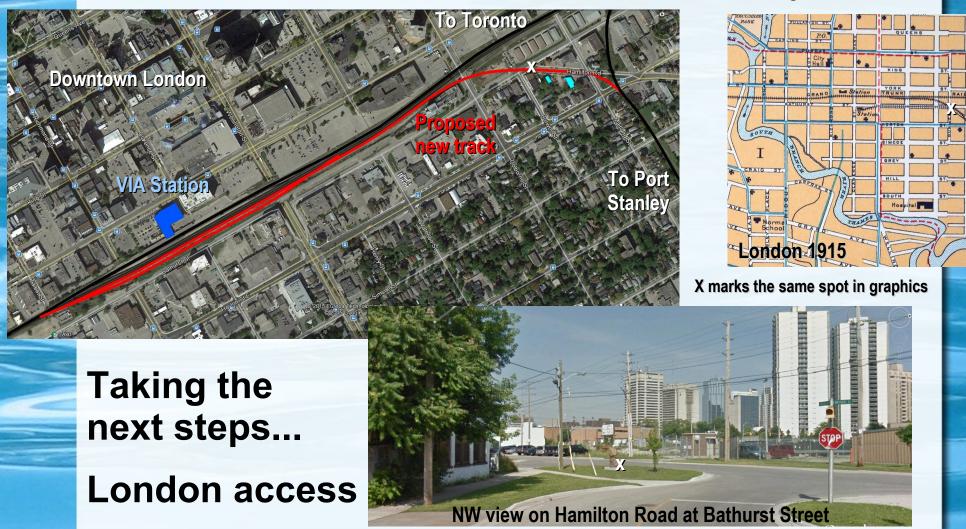

## Cleveland-London-Toronto ferry-rail Taking the next steps...

- Consider single owner (public sector?) for all 23 miles
- St. Thomas & South: replace roadbed & tracks, add signals, crossing devices, bridge repairs
- St. Thomas & North: rebuild tracks with welded rail, lengthen crossing circuits, add signals
- Enhance Port Stanley station & train layover facilities, expand parking at St. Thomas

## Cleveland-London-Toronto ferry-rail Windsor-London-Toronto high-speed rail

- Environmental planning underway by Ontario Ministry of Transport
- New, direct right-of-way London-Kitchener + on/ near GO Transit ROW Kitchener-Pearson-Toronto
- Alternative routing via Burlington to be evaluated
- Either routing would use GO's RER improvements
- Broad political support in Southern Ontario
- 125 mph options have 1.9 to 2.4 benefit:cost ratio
- 200 mph option has 3.1 benefit:cost ratio