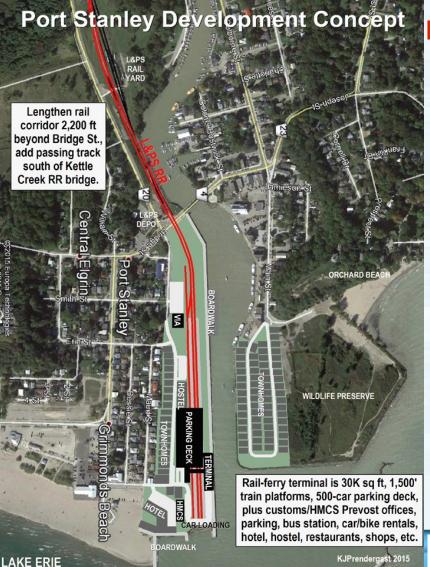

## Cleveland-London-Toronto ferry-rail CONCEPTS: Considering the alternatives...

- Port Stanley has port facilities but are in need of improvement & possibly dredging.
- Port Stanley facilities now owned by City of Elgin.
- London & Port Stanley Railroad comes to within walking distance of Kettle Creek dock.
- L&PS train station is maintained for a tourist RR
- L&PS is mostly intact, needs major upgrading
- Port Stanley is 23 miles from London and VIA's Windsor-Toronto line.

# Cleveland-London-Toronto ferry-rail Port Stanley appears to be the best option...

If Lake Erie can be crossed quickly (ie: 40+ mph), then a longer water route is less of a negative.

#### London & Port Stanley RR, key to CLE-TOR

- 23-mile-long rail line opened in 1856
- Electrified during London city ownership, 1914-1965
- Rail now divided at St. Thomas
- Canadian National owns north end (14 miles), Class 2 track
- Port Stanley Terminal Rail owns south end (9 miles), Class 1 track
- 2,300 feet feet of track removed north of downtown St. Thomas

## Cleveland-London-Toronto ferry-rail Taking the next steps...

- Consider single owner (public sector?) for all 23 miles
- St. Thomas & South: replace roadbed & tracks, add signals, crossing devices, bridge repairs
- St. Thomas & North: rebuild tracks with welded rail, lengthen crossing circuits, add signals
- Enhance Port Stanley station & train layover facilities, expand parking at St. Thomas