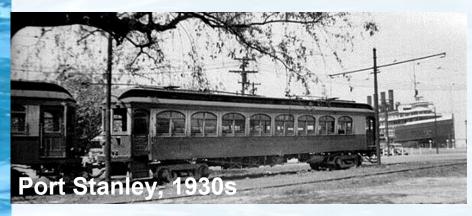

- Cleveland-Port Stanley ferry planned for years
- All plans assumed a large, slow ferry carring mostly people/cars but also 25,000 trucks/year
- Port Stanley favors tourism, opposes trucks
- Big ship = major dredging of Port Stanley harbor
- US Harbor Maintenance Tax: 0.125% tariff on value of imported cargo & fares for passengers arriving into USA

## Cleveland-London-Toronto ferry-rail CONCEPTS: Considering the alternatives...

- Port Stanley has port facilities but are in need of improvement & possibly dredging.
- Port Stanley facilities now owned by City of Elgin.
- London & Port Stanley Railroad comes to within walking distance of Kettle Creek dock.
- L&PS train station is maintained for a tourist RR
- L&PS is mostly intact, needs major upgrading
- Port Stanley is 23 miles from London and VIA's Windsor-Toronto line.

#### London & Port Stanley RR, key to CLE-TOR

- 23-mile-long rail line opened in 1856
- Electrified during London city ownership, 1914-1965
- Rail now divided at St. Thomas
- Canadian National owns north end (14 miles), Class 2 track
- Port Stanley Terminal Rail owns south end (9 miles), Class 1 track
- 2,300 feet feet of track removed north of downtown St. Thomas