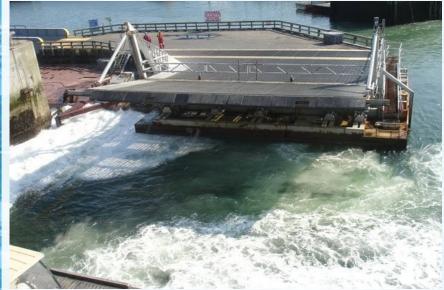

Departure from the dock and the vehicle loading platform

Crossing the water at 45 mph!

Port Stanley harbor (Kettle Creek mouth) aerial in 2005

Cleveland-London-Toronto ferry-rail Port Stanley harbor today Asphalt tanks at mouth of Kettle Creek, next to Grimmonds Beach Google earth Port Stanley-north view near mouth of Kettle Creek **Iggregates** transload site (unused) Google earth **PORT STANLEY DOCK AREA** LAKE ERIE