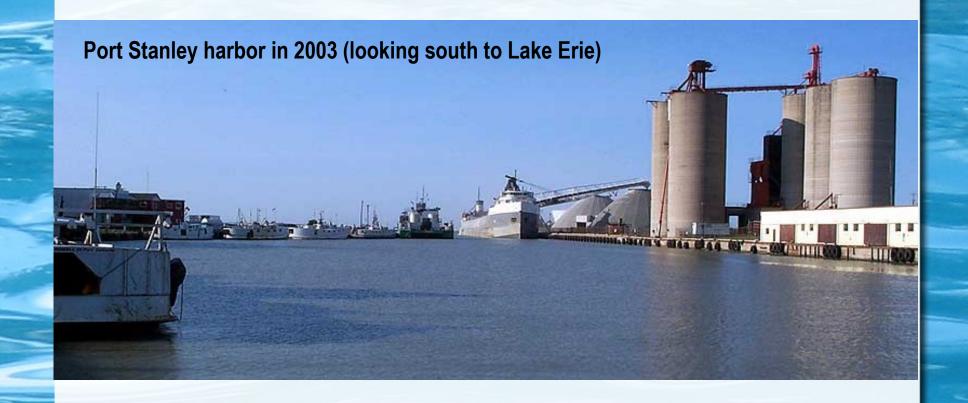

Departure from the dock and the vehicle loading platform

Crossing the water at 45 mph!

Port Stanley harbor (Kettle Creek mouth) aerial in 2005

Cleveland-London-Toronto ferry-rail Port Stanley harbor today Asphalt tanks at mouth of Kettle Creek, next to Grimmonds Beach Google earth Port Stanley-north view near mouth of Kettle Creek **Iggregates** transload site (unused) Google earth **PORT STANLEY DOCK AREA** LAKE ERIE