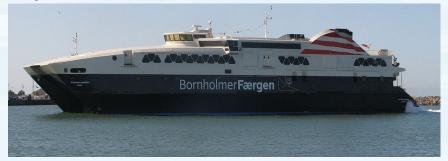

## Cleveland-London-Toronto ferry-rail Justification— 2 revolutions HSCs/Ontario rail

- High-Speed Craft (HSC) monohull catamarans revolutionized short water trips since 1990s
- Use is expanding rapidly throughout the world
- Cats need less dredging, <10-foot draught vs. 20+ feet for larger, traditional ferries
- Twice as fast as traditional ferries
- A 300-foot cat can carry hundreds of passengers and dozens of cars into shallow ports

## Cleveland-London-Toronto ferry-rail Justification 2 revolutions HSCs/Ontario rail

- Ontario rail revolution: 40% pop. growth by 2041
- Moving Ontario Forward: \$29 billion over 10 yrs for infrastructure projects. Another \$21 billion in 25 yrs
- The Big Move: \$16 billion for transit in GTHA
- VIA Rail upgraded Windsor-Chatham to 100 mph
- VIA's SW Ontario rail service expansion by 2016
- Environmental planning underway for Windsor-London-Toronto high-speed rail