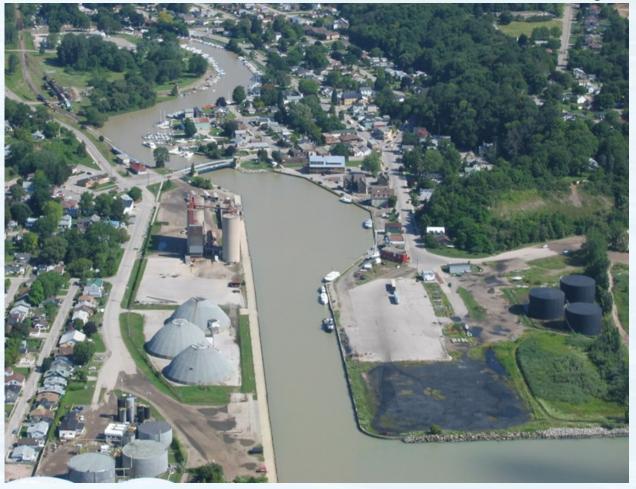

Departure from the dock and the vehicle loading platform

Crossing the water at 45 mph!

Port Stanley harbor (Kettle Creek mouth) aerial in 2005

Cleveland-London-Toronto ferry-rail Port Stanley harbor today Asphalt tanks at mouth of Kettle Creek, next to Grimmonds Beach Google earth Port Stanley-north view near mouth of Kettle Creek **Iggregates** transload site (unused) Google earth **PORT STANLEY DOCK AREA** LAKE ERIE