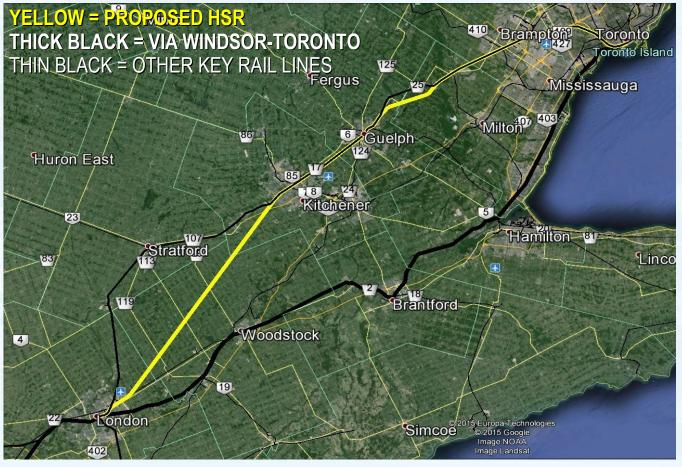

## Cleveland-London-Toronto ferry-rail Windsor-London-Toronto high-speed rail

- Environmental planning underway by Ontario Ministry of Transport
- New, direct right-of-way London-Kitchener + on/ near GO Transit ROW Kitchener-Pearson-Toronto
- Alternative routing via Burlington to be evaluated
- Either routing would use GO's RER improvements
- Broad political support in Southern Ontario
- 125 mph options have 1.9 to 2.4 benefit:cost ratio
- 200 mph option has 3.1 benefit:cost ratio

## Cleveland-London-Toronto ferry-rail London-Toronto high-speed segment