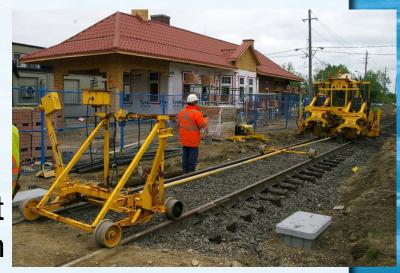

#### Restoring the rail – L&PS Corridor Project 1

- 2013: St. Thomas depot built new, identical to 1914 depot
- \$1.7 million public-private partnership led by St. Thomas
   & Area Homebuilders Assoc.
- 2015: \$600K to restore 2,300-ft gap in track, led by MP Preston & Mayor Jackson
- 2017: restore passenger rail to London for "Canada 150"

Restoring the rail – L&PS Corridor Project 2

NORTH END L&PS at Pond Mills Rd, London – June 2014

SOUTH END L&PS at Karen St. by Elgin offices – July 2014