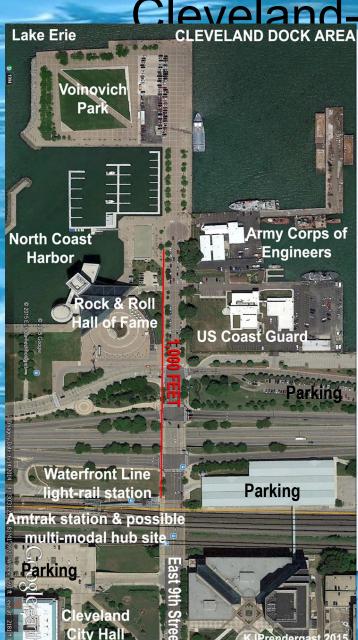

**Cleveland North Coast Harbor area & access** 

#### **RTA Rapid Transit System**

Cleveland North Coast Harbor area **Existing Conditions** 

Looking South on East 9th Street

Looking North on East 9th Street

**Cleveland North Coast Harbor area** 

**Planned Development** 