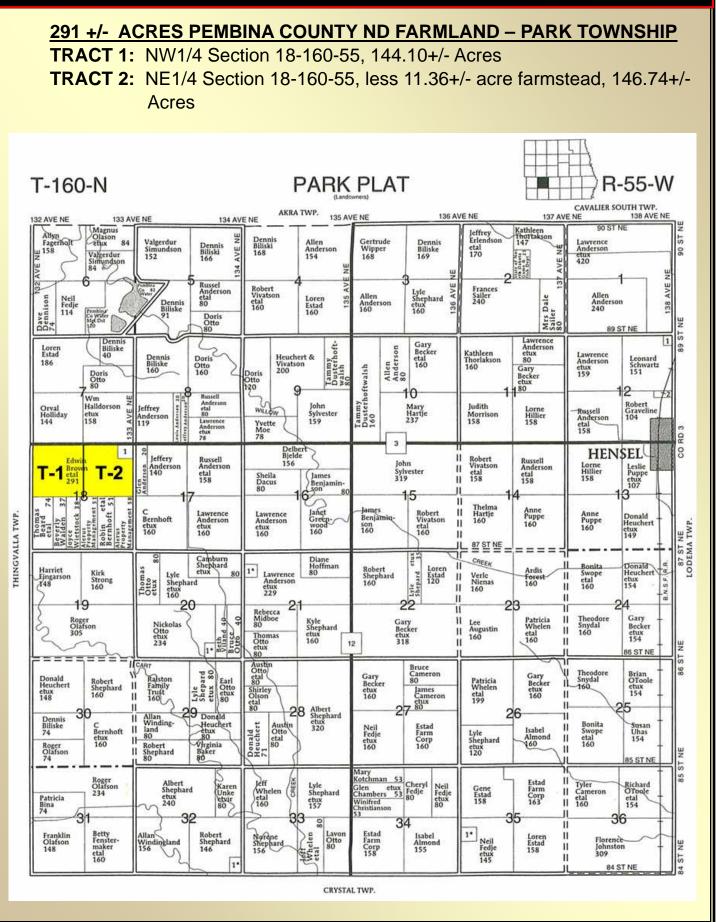

# MULTI-TRACT REAL ESTATE AUCTION BUYER'S PROSPECTUS Monday, November 5, 2012 - 1 PM

AUCTION LOCATION: Mountain Chalet & Event Center, Mountain ND

Pembina County—Park Township Section 18-160-55—291+/- Acres T-1: NW1/4, 144.10+/- Acres T-2: NE1/4, less 11.36+/- Acre farmstead, 146.74+/- Acres

### PLAT MAP