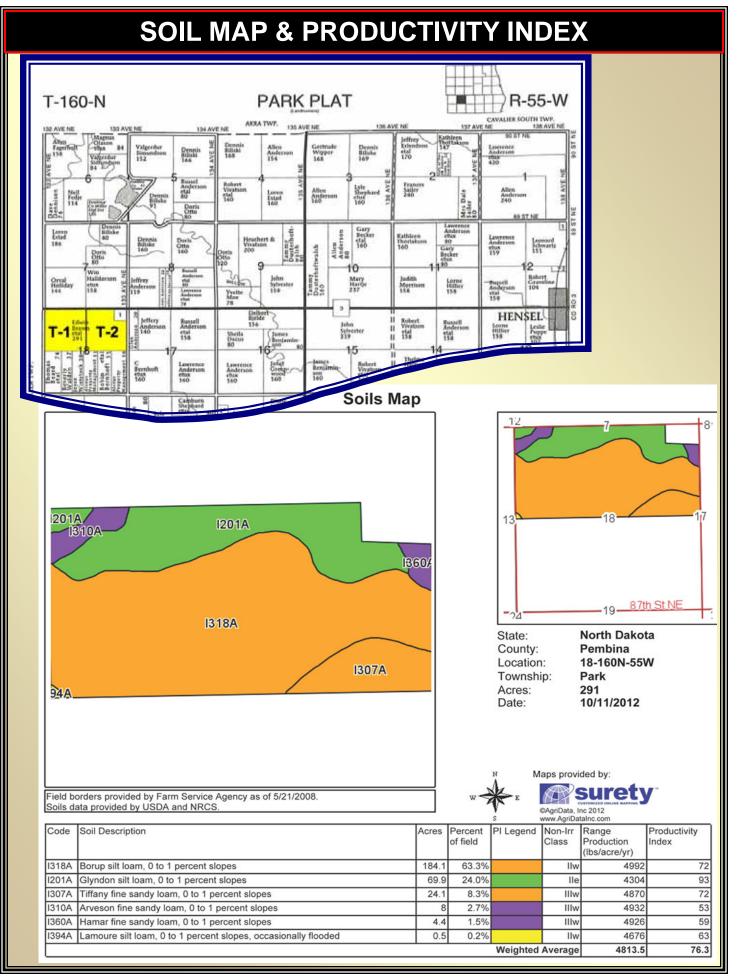

# MULTI-TRACT REAL ESTATE AUCTION BUYER'S PROSPECTUS Monday, November 5, 2012 - 1 PM

AUCTION LOCATION: Mountain Chalet & Event Center, Mountain ND

Pembina County—Park Township Section 18-160-55—291+/- Acres T-1: NW1/4, 144.10+/- Acres T-2: NE1/4, less 11.36+/- Acre farmstead, 146.74+/- Acres

### PLAT MAP