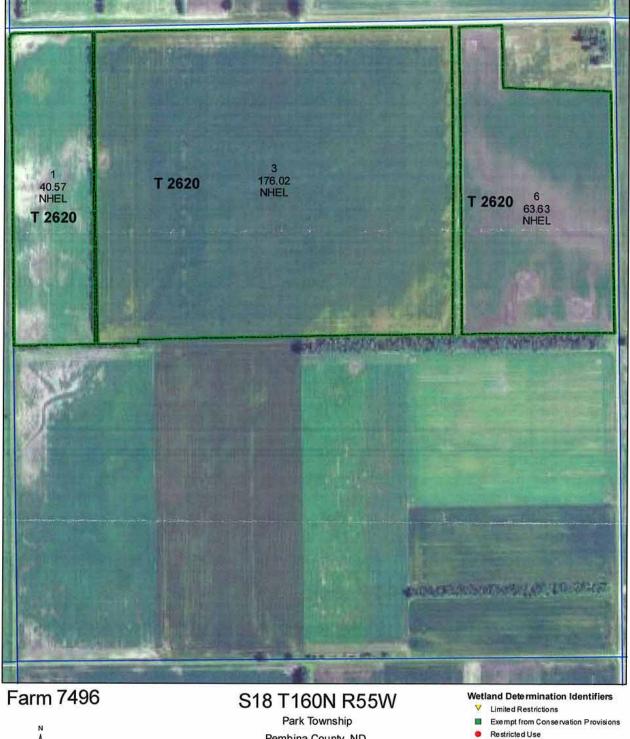

# USDA MAP TRACTS 1 & 2

### USDA Farm Service Agency

Pembina County, North Dakota

Pembina County, ND

2012 Program Year

**Common Land Unit** Cropland // Non-cropland

Disclaimer: Wetland identifiers do not represent the size, shape or specific determination of the area. Refer to your original determination (CPA-026 and attached maps) for exact wetland boundaries and determinations, or contact NRCS.

# USDA FSA FARM RECORD TRACTS 1 & 2

\*The FSA information listed below is for combined Tracts 1 & 2. The numbers are for information only and will be reconstituted under new owners. Please note the 310 farmland acres listed here do not accurately represent the acreage to be sold.

Tract Number: 2620 Description: D12/ NW; W2NE; PtE2NE 18 160 55 FAV/WR History **BIA Range Unit Number:** Y HEL Status: Classified as not HEL Wetland Status: Tract does not contain a wetland WL Violations: None DCP CRP Farmland Cropland Cropland WBP WRP/EWP Cropland GRP \* 310.0 280.2 280.2 0.0 0.0 0.0 0.0 State Other Effective Double Conservation Conservation DCP Cropland Cropped MPL/FWP 0.0 0.0 280.2 0.0 0.0 Base Direct CC CCC-505 Crop Yield Yield **CRP** Reduction Acreage WHEAT 138.7 45 45 0.0 CORN 20.2 58 58 0.0 SUNFLOWERS 4.7 1254 1254 0.0 BARLEY 17.6 56 56 0.0 **Total Base Acres:** 181.2 Owners: E J BROWN, etal