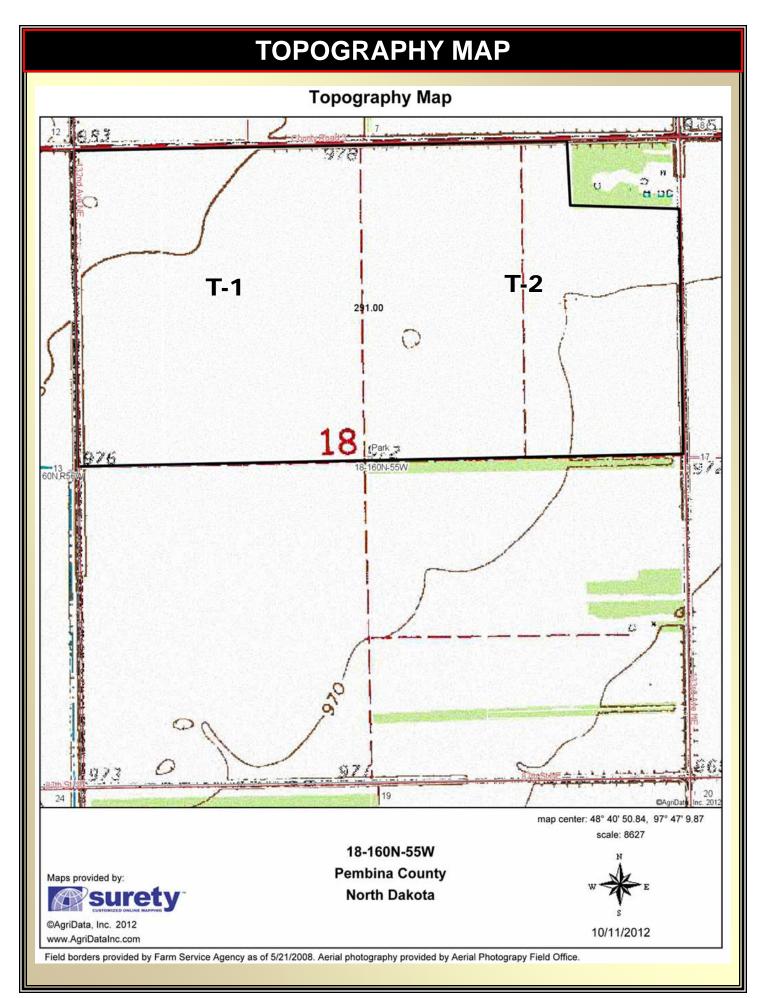

# MULTI-TRACT REAL ESTATE AUCTION BUYER'S PROSPECTUS Monday, November 5, 2012 - 1 PM

AUCTION LOCATION: Mountain Chalet & Event Center, Mountain ND

Pembina County—Park Township Section 18-160-55—291+/- Acres T-1: NW1/4, 144.10+/- Acres T-2: NE1/4, less 11.36+/- Acre farmstead, 146.74+/- Acres

### PLAT MAP