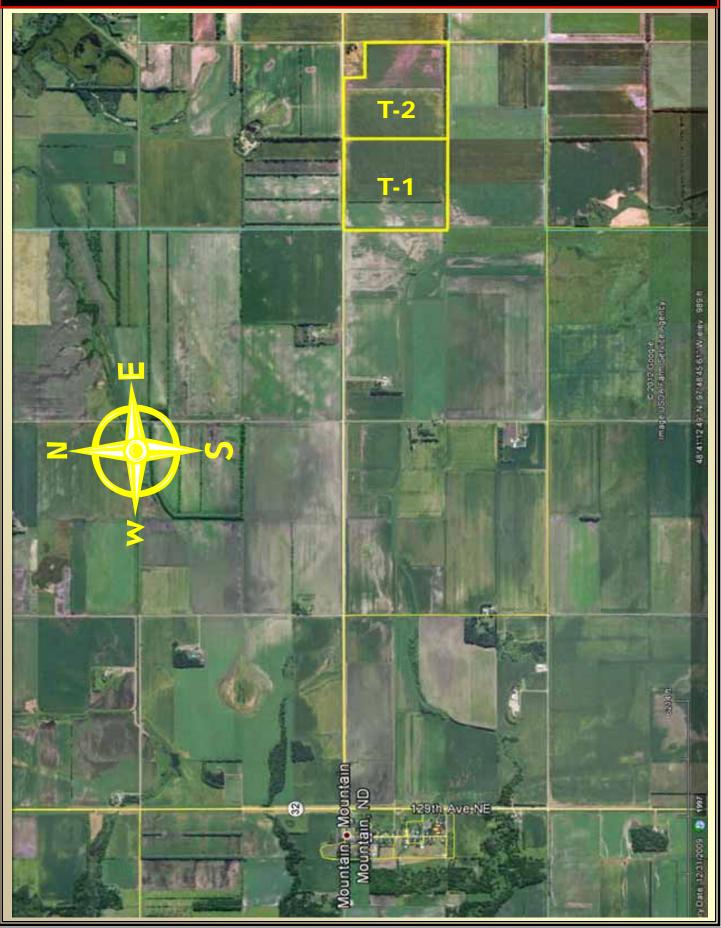

--------|----------------|------------------|----------------|------------------|------|
| 1               | \$168,000      | 8                | \$168,000      | 8                | \$168,000      | 8                | SOLD |
| 2               | \$140,000      | 7                | \$140,000      | 7                | \$140,000      | 7                | SOLD |
| 3               | \$152,000      | 8                | \$153,500      | 13               | \$163,500      | 13               | SOLD |
| 4               | \$138,000      | 11               | \$144,000      | 8                | \$149,000      | 8                | SOLD |
| 5               | \$175,000      | 3                | \$178,000      | 4                | \$195,000      | 3                | SOLD |

### PLAT MAP



# **AERIAL VIEW**



# USDA MAP TRACTS 1 & 2

### USDA Farm Service Agency

Pembina County, North Dakota





Pembina County, ND

2012 Program Year

**Common Land Unit** Cropland // Non-cropland

Disclaimer: Wetland identifiers do not represent the size, shape or specific determination of the area. Refer to your original determination (CPA-026 and attached maps) for exact wetland boundaries and determinations, or contact NRCS.

# USDA FSA FARM RECORD TRACTS 1 & 2

\*The FSA information listed below is for combined Tracts 1 & 2. The numbers are for information only and will be reconstituted under new owners. Please note the 310 farmland acres listed here do not accurately represent the acreage to be sold.

Tract Number: 2620 Description: D12/ NW; W2NE; PtE2NE 18 160 55 FAV/WR History **BIA Range Unit Number:*