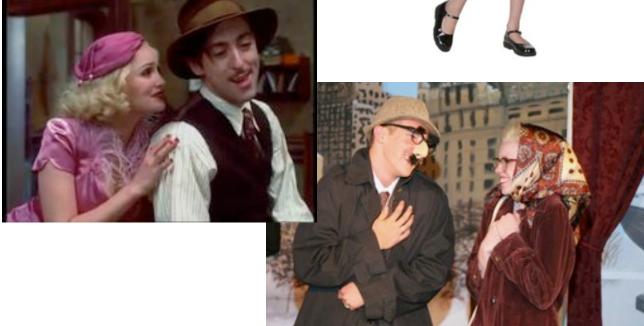

For the Mrs. Mudge costume change, she should just add a scarf over her head and a wool dress overcoat (borrowed from a Yes, Virginia cast member).