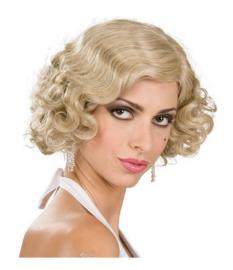

## LILY

Lily should look like a 1920s flapper or Gatsby girl. She needs a flapper style blonde wig or similar hairstyle. She should also have black Mary Jane style shoes with a soft sole. Her signature color should be pink, purple or turquoise...something that will contrast against the drab orphanage look. A faux fur stole or jacket would be perfect!