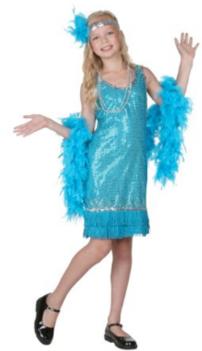

## LILY

Lily should look like a 1920s flapper or Gatsby girl. She needs a flapper style blonde wig or similar hairstyle. She should also have black Mary Jane style shoes with a soft sole. Her signature color should be pink, purple or turquoise...something that will contrast against the drab orphanage look. A faux fur stole or jacket would be perfect!