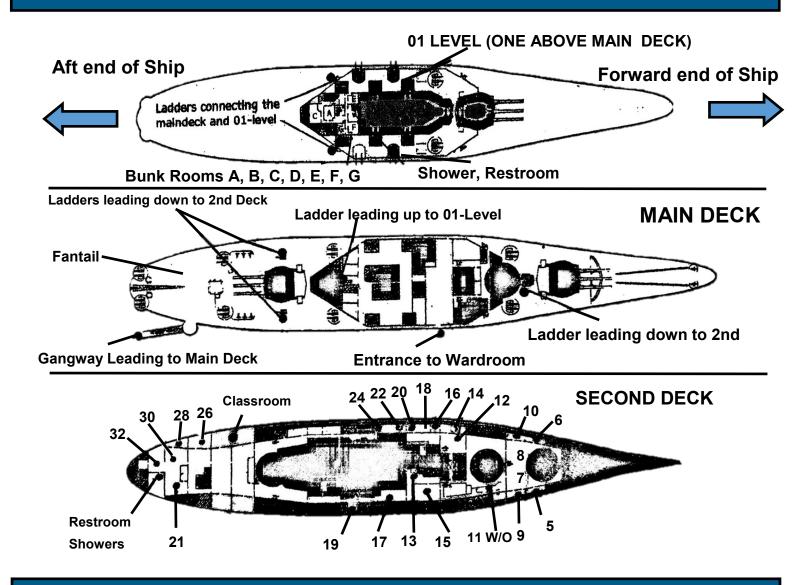

# Crew's Berthing Map

You will be given your bunking assignments at check-in. Due to the layout of the bunking areas and group sizes, you might find that you will be sharing bunking areas with another group. If this is the case, please make very effort to keep your group together. If you have questions about your sleeping arrangements, please ask a member of the Nautical Nights Crew.