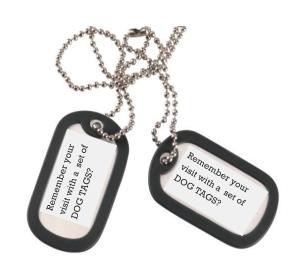

# **DOGTAGS**

# Advance Orders for Nautical Night Groups-\$8 per set

# In-Store Orders - \$10 per set

These authentic G.I. Dog Tags are just like those worn by sailors aboard ship. Crafted in durable stainless steel, each dog tag can be customized with up to four lines of type. Use as I.D. Tags or create your own special message. Order yours today for a personalized reminder of your Battleship Cove experience!

### **EACH SET INCLUDES:**

- Two personalized stainless steel tags with silencer
- One 22" stainless steel neck chain
- One 2" stainless steel jump chain