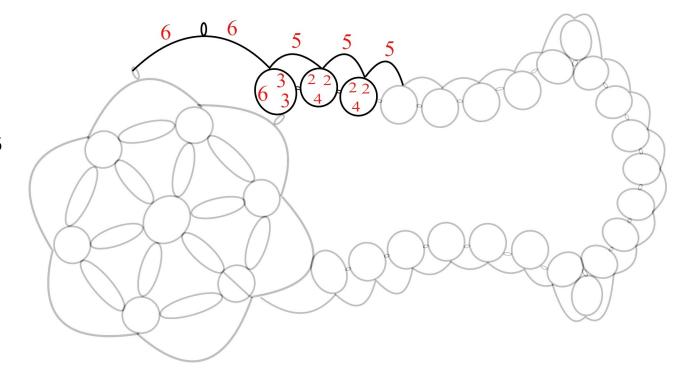

## **Day Seven**

- Ch 5 RW
- R 2+4-2 RW
- Ch 5 RW
- R 2+4-2 RW
- Ch 5
- R 3+(p of prev r)3+(next p on ch) 6 RW
- Ch 6-6 + (Lj to last p on first motif)
   TW SS

Customer Support: <u>LadyShuttleMaker@Hotmail.Com</u>
Blog: <u>WWW.LadyShuttleMaker.blogspot.com</u>
Tatting Shop: <u>WWW.LadyShuttleMaker.Etsy.Com</u>