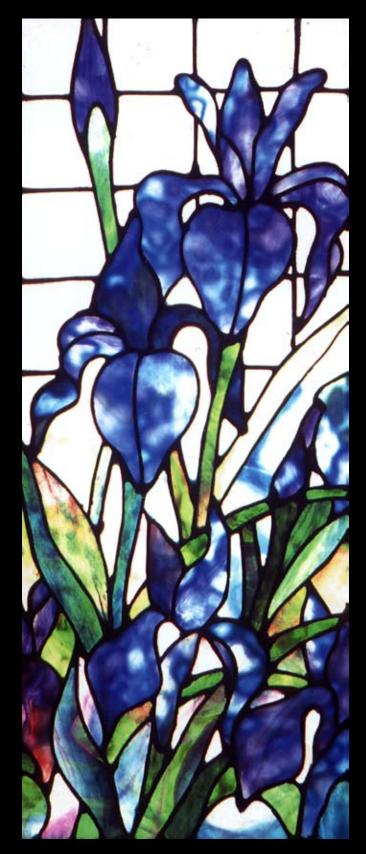

Nouveau Lilies ~ 2'6' x 5'

"You've Got Mail" (Paramount Pictures)

Sunflowers

3'

Cattails

36" diameter

Red Tulips

20" x 36"