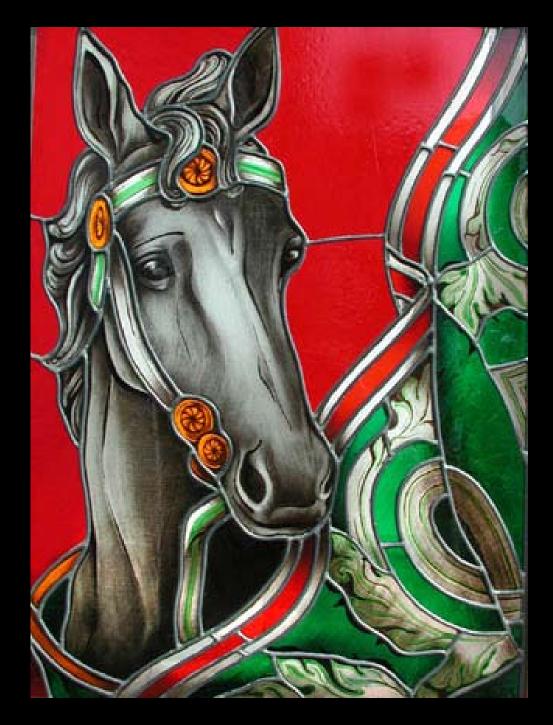

36" diameter

Palio Horse Regalia (Hand Painted)

28" x 38"

St. Joeseph window

(Hand Painted)

St. Teresa window

(Hand Painted)

Biplane Light Fixture