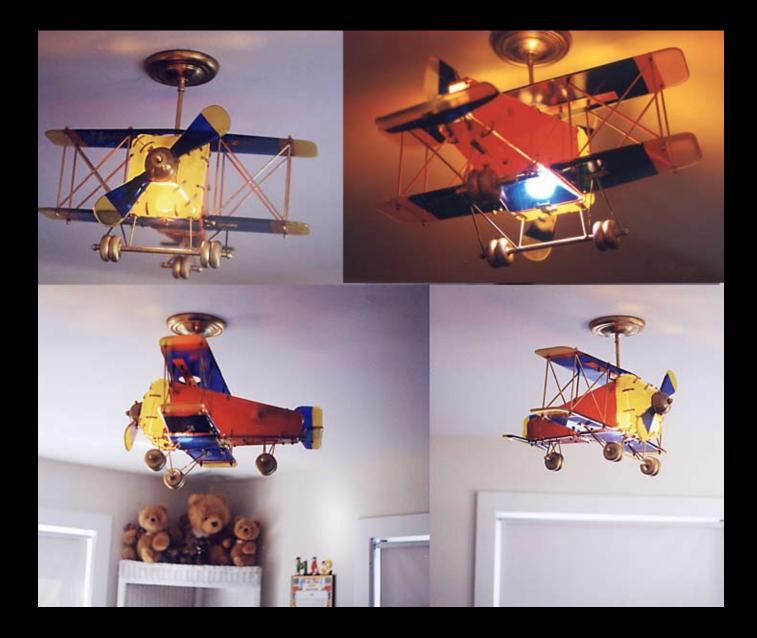

36" diameter

Palio Horse Regalia (Hand Painted)

28" x 38"

St. Joeseph window

(Hand Painted)

St. Teresa window

(Hand Painted)

Biplane Light Fixture

30" long

Cabinet Doors

Custom Light fixtures

**Oval Composition** 

Windows built during apprentiship in Italy Designed by Alberto Postiano

Custom Models

Visual simulations