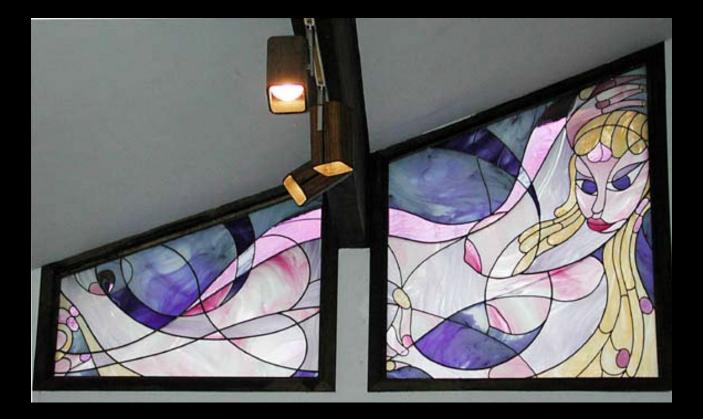

### Kokopelli

Blues in Motion detail x 48"

30" Blues in Motion

Blues in Motion

detail

Floating Abstract

2.6'x 4'

Sixties Floral