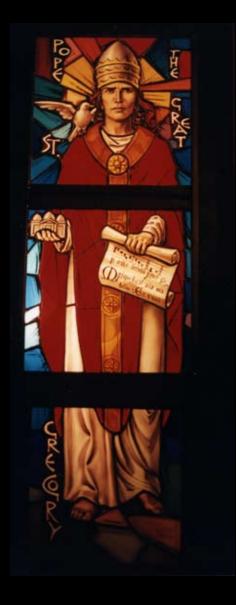

36" diameter

Palio Horse Regalia (Hand Painted)

28" x 38"

St. Joeseph window

(Hand Painted)

St. Teresa window

(Hand Painted)

Biplane Light Fixture