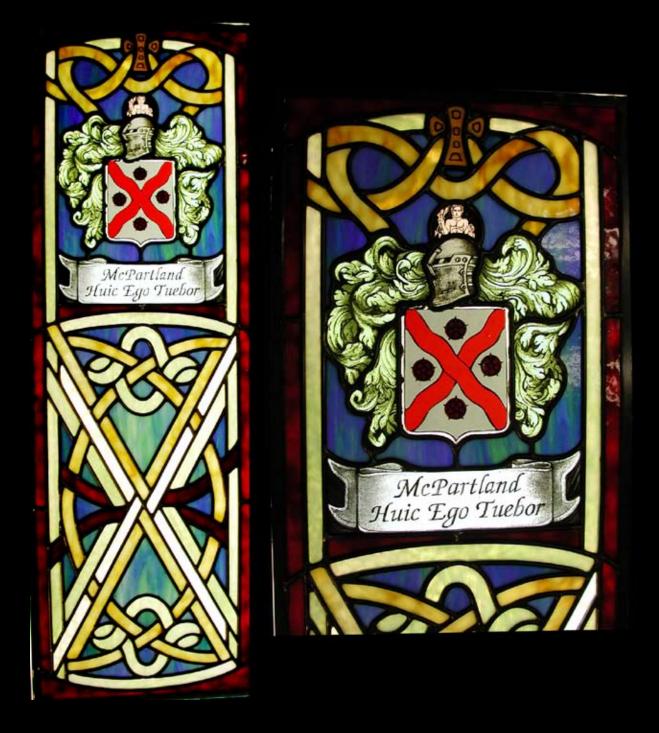

## ~ JOAN NICOLE ~

# LIGHT CURVES

#### ARCHITECTURAL STAINED GLASS

WINDOWS & LIGHTING FIXTURES CUSTOM JEWELRY LINE

> Lead Caming Tiffany Style Hand Painting & Fusing

Specializing in the Design & Creation of Custom Art Glass Pieces for Individuals, Homes & Businesses



Nouveau Lilies ~ 2'6' x 5'

"You've Got Mail" (Paramount Pictures)



Sunflowers

3'



Cattails

36" diameter







Red Tulips

20" x 36"



#### White Lilies



Mountain Stream



English Garden



Robin's Lilies

2' x 3'



Pam & Dave's Flamingos

28" high





The Tomato Plant - Diptich



McPartland Irish Crest







Roger's Girl

4.5 x 9.5"



Oval Abstract 30" high



### Kokopelli



Blues in Motion detail x 48"

30" Blues in Motion



Blues in Motion

detail



Floating Abstract

2.6'x 4'



Sixties Floral

36" diameter



Palio Horse Regalia (Hand Painted)

28" x 38"



St. Joeseph window

(Hand Painted)



St. Teresa window

(Hand Painted)



Biplane Light Fixture

30" long



Cabinet Doors





Custom Light fixtures



**Oval Composition** 







Windows built during apprentiship in Italy Designed by Alberto Postiano





Custom Models



Visual simulations