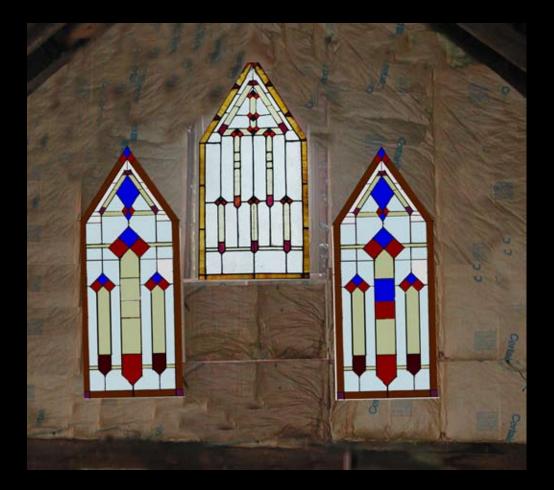

30" long

Cabinet Doors

Custom Light fixtures

**Oval Composition** 

Windows built during apprentiship in Italy Designed by Alberto Postiano

Custom Models

Visual simulations