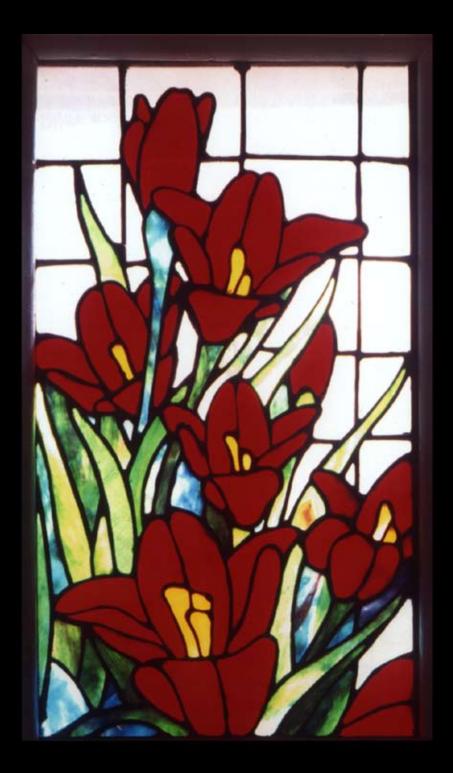

Nouveau Lilies ~ 2'6' x 5'

"You've Got Mail" (Paramount Pictures)

Sunflowers

3'

Cattails

36" diameter

Red Tulips

20" x 36"