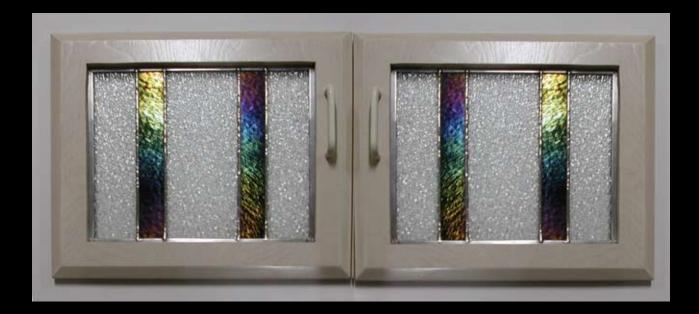

30" long

Cabinet Doors

Custom Light fixtures

**Oval Composition** 

Windows built during apprentiship in Italy Designed by Alberto Postiano

Custom Models

Visual simulations