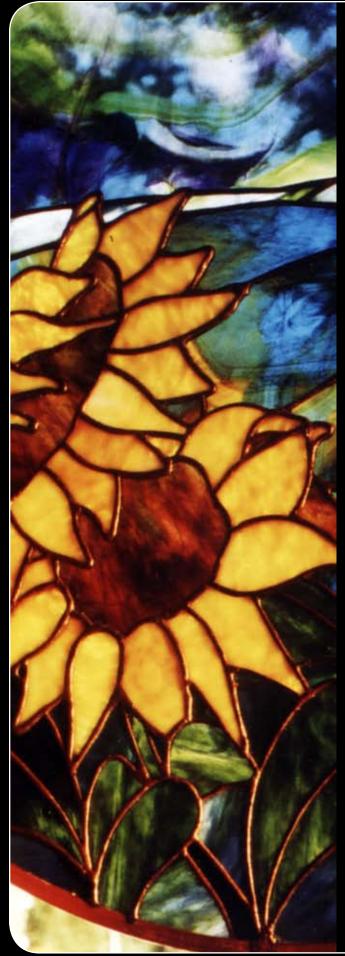

Nouveau Lilies ~ 2'6' x 5'

"You've Got Mail" (Paramount Pictures)

Sunflowers

3'

Cattails

36" diameter

Red Tulips

20" x 36"