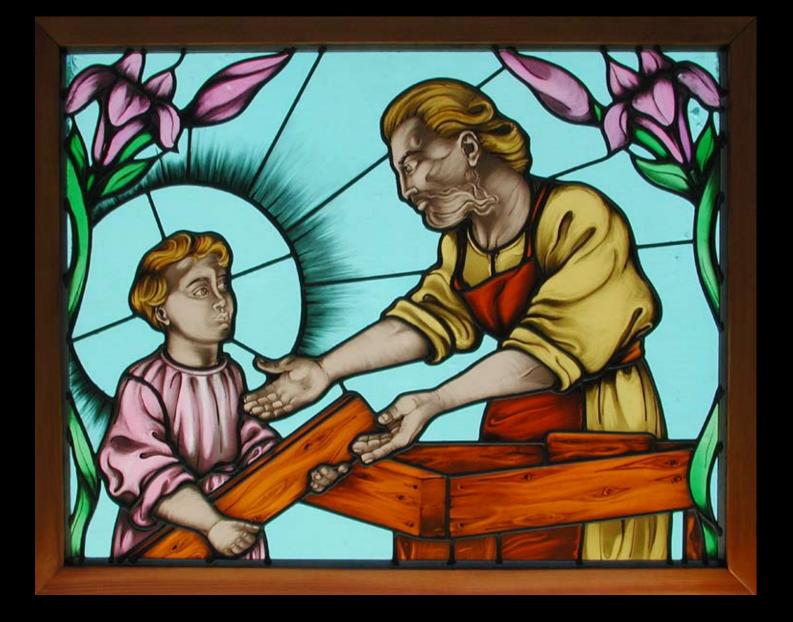

36" diameter

Palio Horse Regalia (Hand Painted)

28" x 38"

St. Joeseph window

(Hand Painted)

St. Teresa window

(Hand Painted)

Biplane Light Fixture