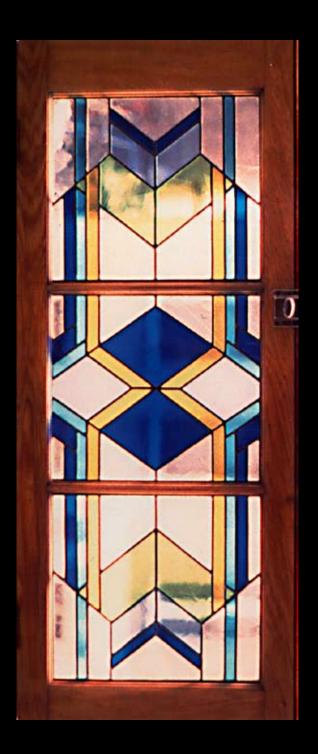

30" long

Cabinet Doors

Custom Light fixtures

**Oval Composition** 

Windows built during apprentiship in Italy Designed by Alberto Postiano

Custom Models

Visual simulations