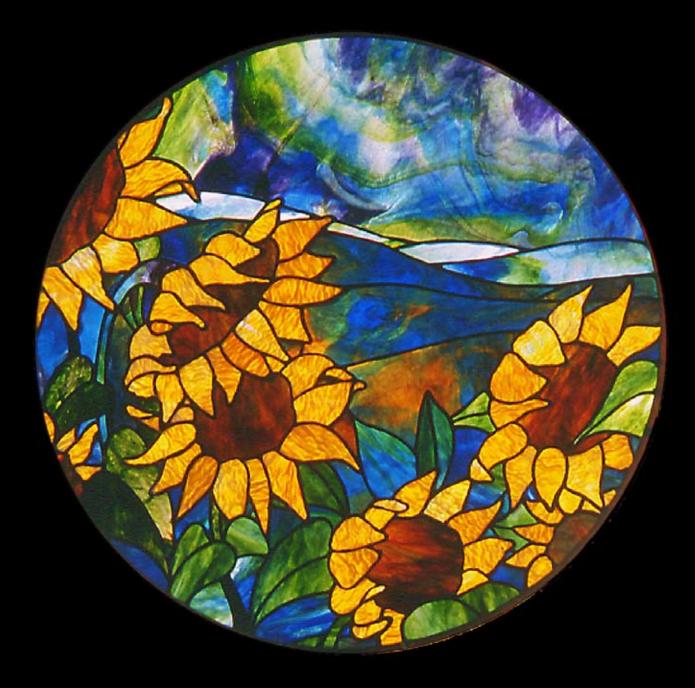

Nouveau Lilies ~ 2'6' x 5'

"You've Got Mail" (Paramount Pictures)

Sunflowers

3'

Cattails

36" diameter

Red Tulips

20" x 36"