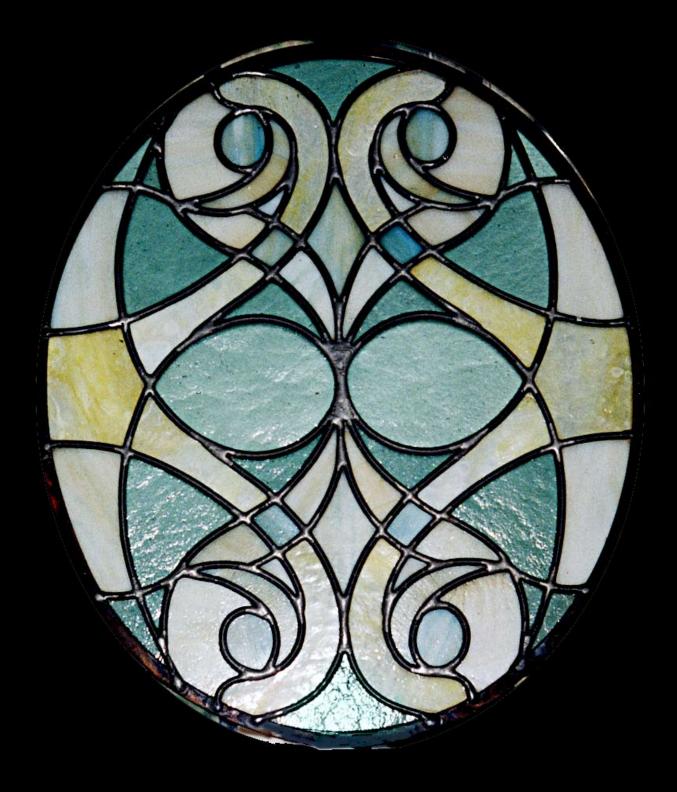

om Art Glass Pieces for Individuals, Homes & Businesses



Nouveau Lilies ~ 2'6' x 5'

"You've Got Mail" (Paramount Pictures)



Sunflowers

3'



Cattails

36" diameter







Red Tulips

20" x 36"



#### White Lilies



Mountain Stream



English Garden



Robin's Lilies

2' x 3'



Pam & Dave's Flamingos

28" high





The Tomato Plant - Diptich



McPartland Irish Crest







Roger's Girl

4.5 x 9.5"



Oval Abstract 30" high



### Kokopelli



Blues in Motion detail x 48"

30" Blues in Motion



Blues in Motion

detail



Floating Abstract

2.6'x 4'



Sixties Floral

36" diameter



Palio Horse Regalia (Hand Painted)

28" x 38"



St. Joeseph window

(Hand Painted)



St. Teresa window

(Hand Painted)



Biplane Light Fixture

30" long



Cabinet Doors





Custom Light fixtures



**Oval Composition** 







Windows built during apprentiship in Italy Designed by Alberto Postiano





Custom Models



Visual simulations