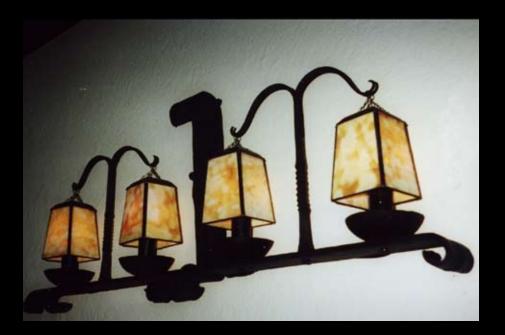

36" diameter

Palio Horse Regalia (Hand Painted)

28" x 38"

St. Joeseph window

(Hand Painted)

St. Teresa window

(Hand Painted)

Biplane Light Fixture