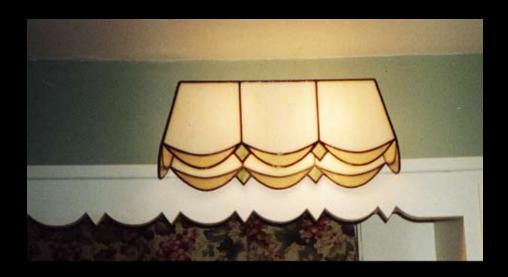

30" long

Cabinet Doors

Custom Light fixtures

**Oval Composition** 

Windows built during apprentiship in Italy Designed by Alberto Postiano

Custom Models

Visual simulations