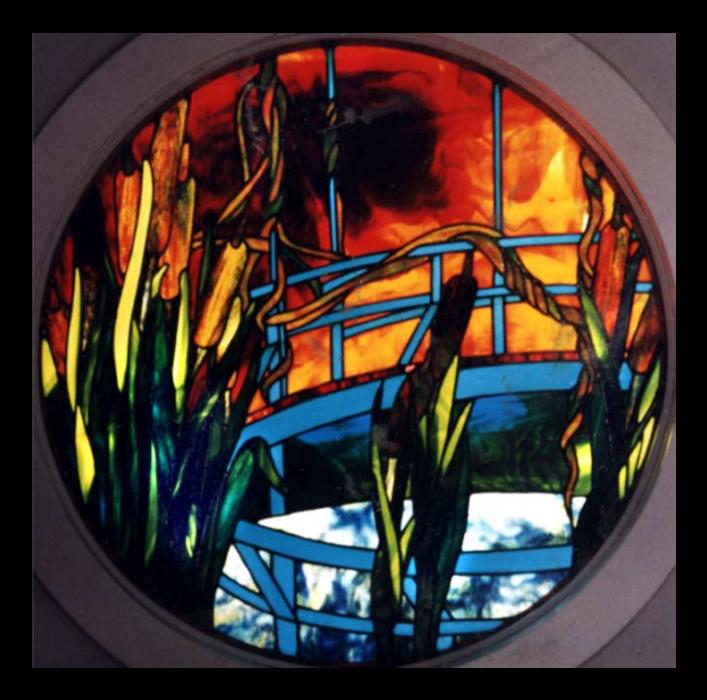

Nouveau Lilies ~ 2'6' x 5'

"You've Got Mail" (Paramount Pictures)

Sunflowers

3'

Cattails

36" diameter

Red Tulips

20" x 36"