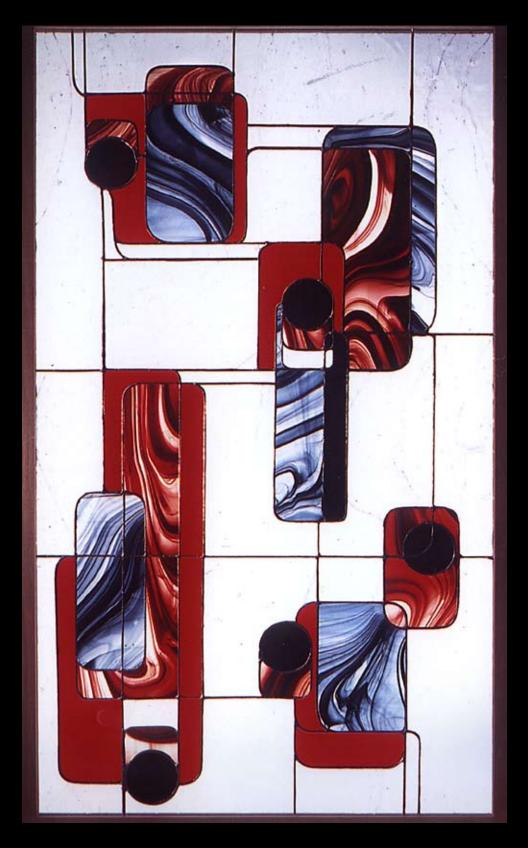

### Kokopelli

Blues in Motion detail x 48"

30" Blues in Motion

Blues in Motion

detail

Floating Abstract

2.6'x 4'

Sixties Floral