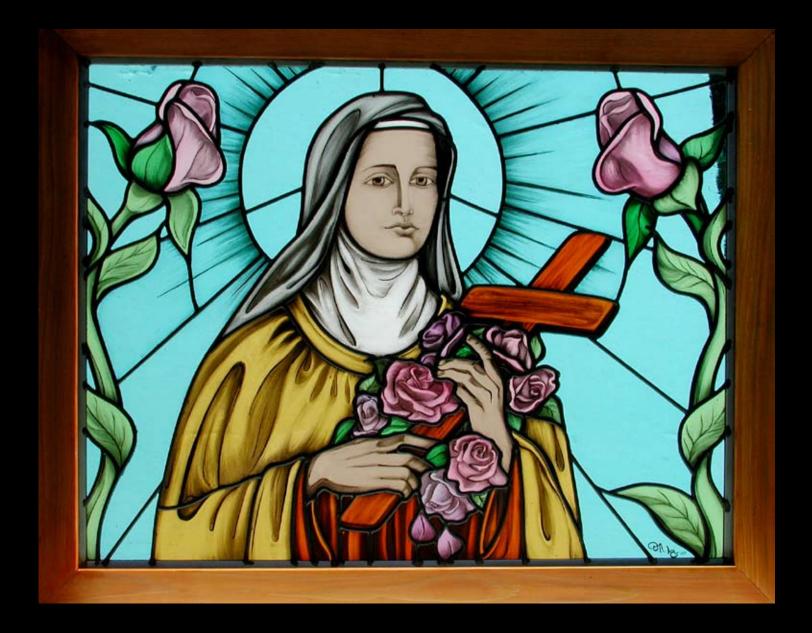

36" diameter

Palio Horse Regalia (Hand Painted)

28" x 38"

St. Joeseph window

(Hand Painted)

St. Teresa window

(Hand Painted)

Biplane Light Fixture