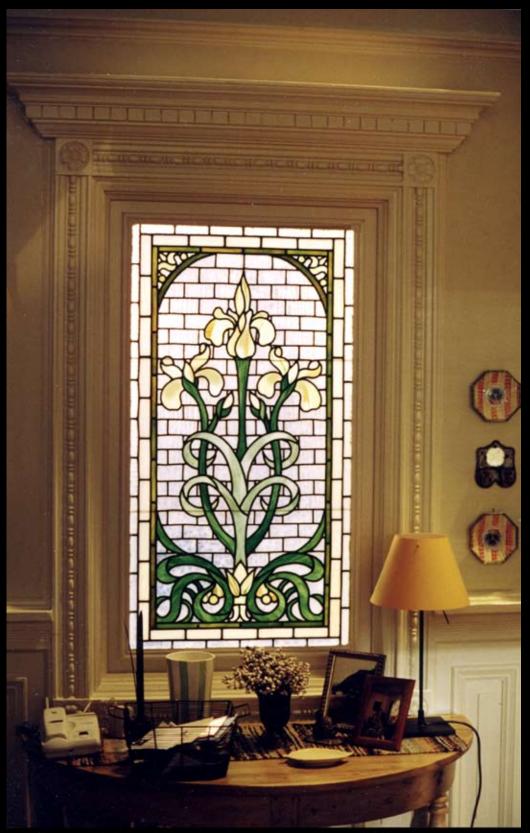

Nouveau Lilies ~ 2'6' x 5'

"You've Got Mail" (Paramount Pictures)

Sunflowers

3'

Cattails

36" diameter

Red Tulips

20" x 36"