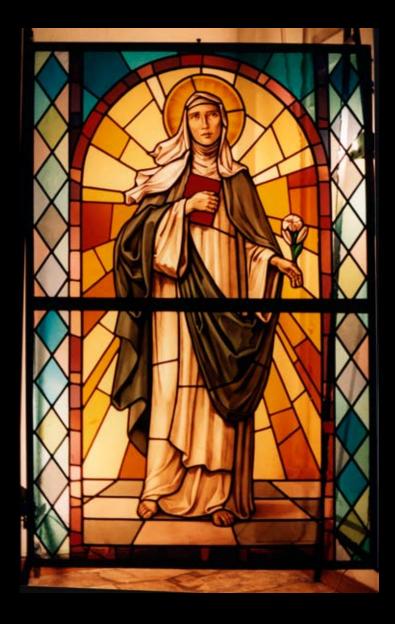

36" diameter

Palio Horse Regalia (Hand Painted)

28" x 38"

St. Joeseph window

(Hand Painted)

St. Teresa window

(Hand Painted)

Biplane Light Fixture