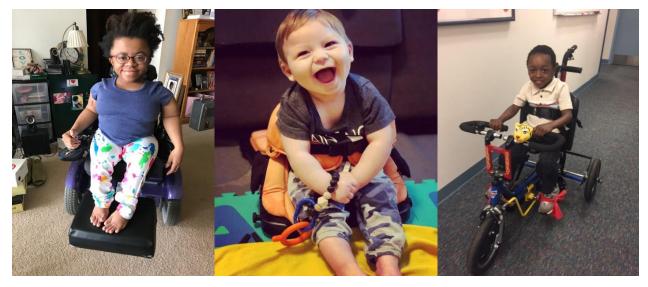

### Welcome to the 17th Annual Giving Angels Foundation Benefit!

The money raised today will go toward providing grants to families who have a child with a physical disability or illness. Special consideration will be given to lower income and single parent families. If you know anyone who might be interested in applying for a grant or would like additional information regarding the Foundation, please see contact information below.

The Giving Angels Foundation was established in 2001. Since that time, we have raised over **\$600,000** and given grants to over **700** families by providing assistance or purchasing an item that will enhance the everyday life of the child with special needs. We have donated computers, special swings, strollers, washer/dryers, paid hospital bills and school tuition, built special stairs, installed a stairglide and much more. We look forward to continuing to fulfill our mission by awarding more grants this year with the funds raised at this benefit.