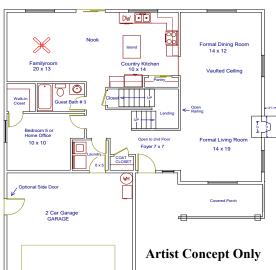

## The Hoffman Plan G-2492

- 5 Bedroom / 3 Bath
- 2 Story Home
- 2 Car Garage
- \*Optional Home Office 2492 Sq. Ft.

Starting at

Front Elevation G1

\*Artist Concept

Front Elevation G2