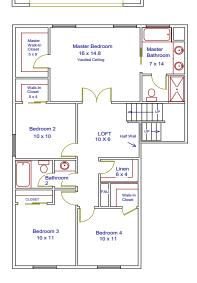

## The Hoffman Plan G-2492

- 5 Bedroom / 3 Bath
- 2 Story Home
- 2 Car Garage
- \*Optional Home Office 2492 Sq. Ft.

Starting at

Front Elevation G1

\*Artist Concept

Front Elevation G2