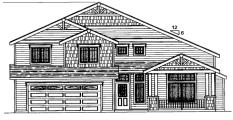

## The Hoffman Plan G-2492

- 5 Bedroom / 3 Bath
- 2 Story Home
- 2 Car Garage
- \*Optional Home Office 2492 Sq. Ft.

Starting at

Front Elevation G1

\*Artist Concept

Front Elevation G2