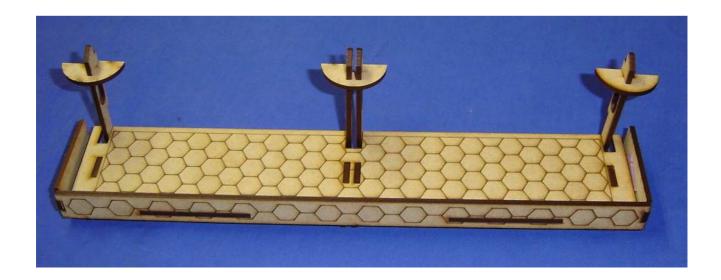

2. Glue the **Balcony Trusses** into the slots on the underside of the **Balcony** as shown.

3. Insert the **Balcony Clips** into the corresponding slots in the **Balcony Trusses** as shown.

4. The **Balcony Trusses** and **Balcony Clips** attach to **Side Decorations** on BPLaser 28mm Sci-Fi Buildings as shown. The longer part of the **Balcony Clips** is situated on the inside, along the wall. The **Balcony Clip** with the wider notch secures the centre **Balcony Trusses** to the **Wall Centre Decoration**.