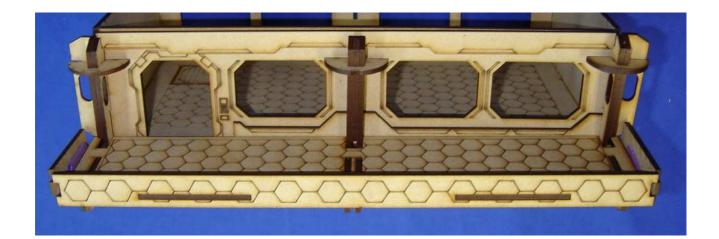

## Assembly Instructions for Balcony Kit Buildings 3 & 4

Contents: (Part Count this kit 8)

Balcony x1

Front Railing x1

Side Railing x2

Balcony Truss x2

Balcony Clips x2

## **Assembly Instructions:**

We recommend using PVA (or white) glue and that some parts are best painted **PRIOR** to gluing the building together.

1. Glue the **Balcony** Railing and Side Railings onto the corresponding slots and positions as shown.