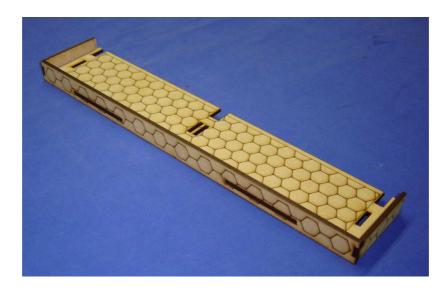

## **Assembly Instructions:**

We recommend using PVA (or white) glue and that some parts are best painted **PRIOR** to gluing the building together.

1. Glue the **Balcony** Railing and Side Railings onto the corresponding slots and positions as shown.