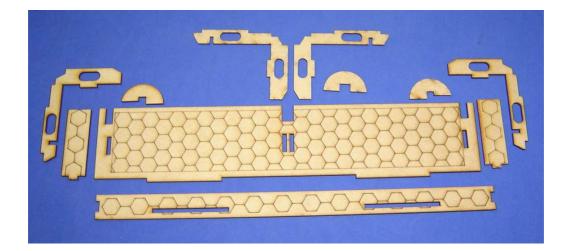

## Assembly Instructions for Balcony Kit Buildings 3 & 4

Contents: (Part Count this kit 8)

Balcony x1

Front Railing x1

Side Railing x2

Balcony Truss x2

Balcony Clips x2

## **Assembly Instructions:**

We recommend using PVA (or white) glue and that some parts are best painted **PRIOR** to gluing the building together.

1. Glue the **Balcony** Railing and Side Railings onto the corresponding slots and positions as shown.