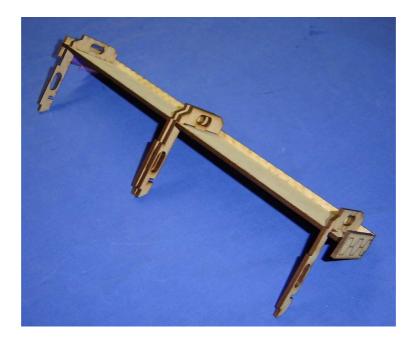

2. Glue the **Balcony Trusses** into the slots on the underside of the **Balcony** as shown.

3. Insert the **Balcony Clips** into the corresponding slots in the **Balcony Trusses** as shown.

4. The **Balcony Trusses** and **Balcony Clips** attach to **Side Decorations** on BPLaser 28mm Sci-Fi Buildings as shown. The longer part of the **Balcony Clips** is situated on the inside, along the wall. The **Balcony Clip** with the wider notch secures the centre **Balcony Trusses** to the **Wall Centre Decoration**.