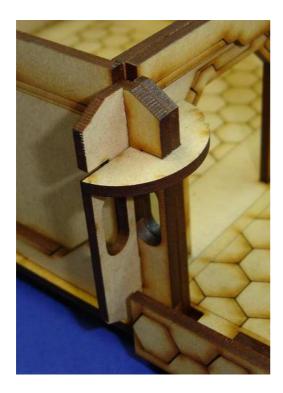

## **Assembly Instructions:**

We recommend using PVA (or white) glue and that some parts are best painted **PRIOR** to gluing the building together.

1. Glue the **Balcony** Railing and Side Railings onto the corresponding slots and positions as shown.

2. Glue the **Balcony Trusses** into the slots on the underside of the **Balcony** as shown.

3. Insert the **Balcony Clips** into the corresponding slots in the **Balcony Trusses** as shown.

4. The **Balcony Trusses** and **Balcony Clips** attach to **Side Decorations** on BPLaser 28mm Sci-Fi Buildings as shown. The longer part of the **Balcony Clips** is situated on the inside, along the wall. The **Balcony Clip** with the wider notch secures the centre **Balcony Trusses** to the **Wall Centre Decoration**.