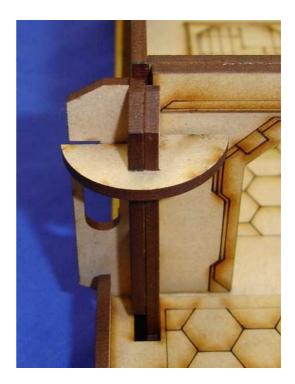

2. Glue the **Balcony Trusses** into the slots on the underside of the **Balcony** as shown.

3. Insert the **Balcony Clips** into the corresponding slots in the **Balcony Trusses** as shown.

4. The **Balcony Trusses** and **Balcony Clips** attach to **Side Decorations** on BPLaser 28mm Sci-Fi Buildings as shown. The longer part of the **Balcony Clips** is situated on the inside, along the wall. The **Balcony Clip** with the wider notch secures the centre **Balcony Trusses** to the **Wall Centre Decoration**.