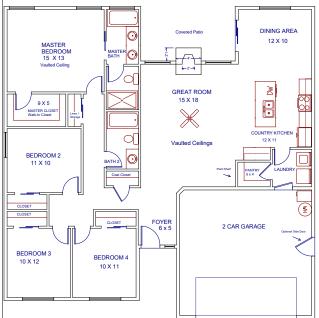

Front Elevation C1

The Chitwood

**Plan C-1767** 

4 Bedroom / 2 Bath Single Story Home 2 Car Garage \*Optional Home Office 1767 Sq. Ft. Front Elevation C2