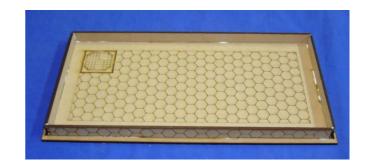

## Assembly Instructions for 150mm x 300mm (6" x12") Sci-Fi Building Roof

Contents: (Part Count this kit 7)

Roof x1

Long Roof balcony x2

Short Roof Balcony x2

Roof Clip x2

We recommend using PVA (or white) glue and that some parts are best painted **PRIOR** to gluing the building together.

1. Glue the Long Roof Balcony and Short Roof Balcony pieces into the corresponding slots as shown.

2. Glue the **Roof Clips** into the slots on the short side of the **Roof** as shown.