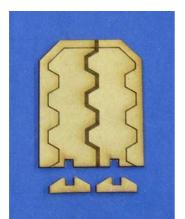

Side Decorations Male x4

Side Decorations Female x4

Door x2

Door Supports x4

Table Base x3

Table Top x3

Bench Seats x12

8. Glue the **Table Top** onto the top of the combined **Table Legs** as shown.

9. Glue **Bench Seats** onto **Bench Seats Supports** as shown.

10. Glue the **Door Supports** into the corresponding notches in the **Door** 

bottom edge.