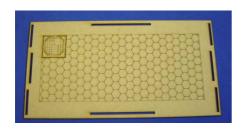

## Assembly Instructions for 150mm x 300mm (6" x12") Sci-Fi Building Roof

Contents: (Part Count this kit 7)

Roof x1

Long Roof balcony x2

Short Roof Balcony x2

Roof Clip x2

We recommend using PVA (or white) glue and that some parts are best painted **PRIOR** to gluing the building together.

1. Glue the Long Roof Balcony and Short Roof Balcony pieces into the corresponding slots as shown.

2. Glue the **Roof Clips** into the slots on the short side of the **Roof** as shown.