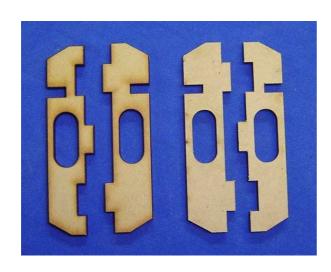

Side Decorations Male x4

Side Decorations Female x4

Door x2

Door Supports x4

Table Base x3

Table Top x3

Bench Seats x12

make left and right handed versions.

4. Glue the **Side Decorations** to the corresponding slots in the join between **Front and Back Walls** and **Side Walls**. The 3mm

notch in the **Side Decorations** goes uppermost. Ensure the **Side Decorations** sit flush with the walls.