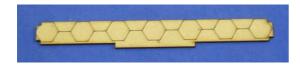

## Assembly Instructions for 150mm x 300mm (6" x12") Sci-Fi Building Roof

Contents: (Part Count this kit 7)

Roof x1

Long Roof balcony x2

Short Roof Balcony x2

Roof Clip x2

We recommend using PVA (or white) glue and that some parts are best painted **PRIOR** to gluing the building together.

1. Glue the Long Roof Balcony and Short Roof Balcony pieces into the corresponding slots as shown.

2. Glue the **Roof Clips** into the slots on the short side of the **Roof** as shown.