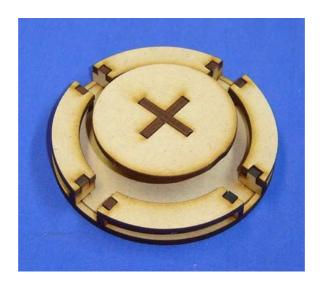

5. Glue and insert all eight **Bench Seat Supports** into the corresponding holes in the **Table base**.

together **Table** 

6. Glue and slot **Legs** as shown.

7. Glue combined **Table Legs** into cross-shaped slot in **Table Base** as shown.

8. Glue the **Table Top** onto the top of the combined **Table Legs** as shown.

9. Glue **Bench Seats** onto **Bench Seats Supports** as shown.

10. Glue the **Door Supports** into the corresponding notches in the **Door** 