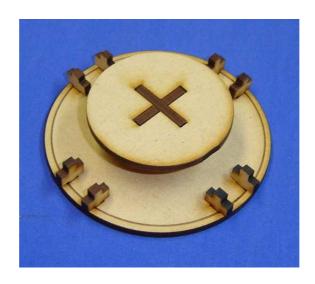

5. Glue and insert all eight **Bench Seat Supports** into the corresponding holes in the **Table base**.

together **Table** 

6. Glue and slot **Legs** as shown.

7. Glue combined **Table Legs** into cross-shaped slot in **Table Base** as shown.

8. Glue the **Table Top** onto the top of the combined **Table Legs** as shown.

9. Glue **Bench Seats** onto **Bench Seats Supports** as shown.

10. Glue the **Door Supports** into the corresponding notches in the **Door** 