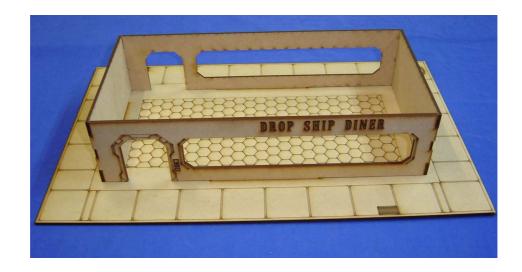

## Assembly Instructions for Building 11 – The Diner Sci-Fi Building

Contents: (Part Count this kit 68. Plus 7 Roof components)

Sidewalk x1

Front and back Walls x2

Back Wall with Windows x1

Side Walls x2

Front and Back Wall Decoration x2

## **Assembly Instructions:**

We recommend using PVA (or white) glue and that some parts are best painted **PRIOR** to gluing the building together.

1. Glue along bottom edge and tabs of **Front and Back Walls** and insert into corresponding slots in the **Sidewalk**.
Glue edges and tabs of **Side Walls** and glue into corresponding slots, making sure the external decorations face outwards.