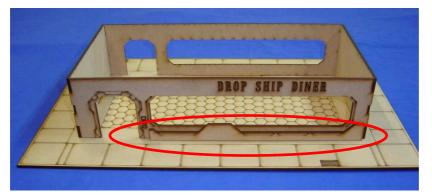

2. Using the following Pictures as a guide, glue the **Front Wall Decoration** Pieces (circled in RED) to the walls as shown. Repeat for the Back Wall.

Front Wall

3. Glue the **Side Decorations Male and Female** together as shown to