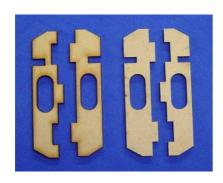

Side Decorations Male x4

Side Decorations Female x4

Door x2

Door Supports x4

Table Base x3

Table Top x3

Bench Seats x12

2. Using the following Pictures as a guide, glue the **Front Wall Decoration** Pieces (circled in RED) to the walls as shown. Repeat for the Back Wall.

Front Wall

3. Glue the **Side Decorations Male and Female** together as shown to

make left and right handed versions.

4. Glue the **Side Decorations** to the corresponding slots in the join between **Front and Back Walls** and **Side Walls**. The 3mm

notch in the **Side Decorations** goes uppermost. Ensure the **Side Decorations** sit flush with the walls.