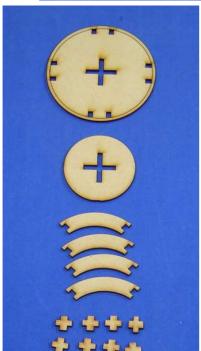

5. Glue and insert all eight **Bench Seat Supports** into the corresponding holes in the **Table base**.

together **Table** 

6. Glue and slot **Legs** as shown.

7. Glue combined **Table Legs** into cross-shaped slot in **Table Base** as shown.

8. Glue the **Table Top** onto the top of the combined **Table Legs** as shown.

9. Glue **Bench Seats** onto **Bench Seats Supports** as shown.

10. Glue the **Door Supports** into the corresponding notches in the **Door** 