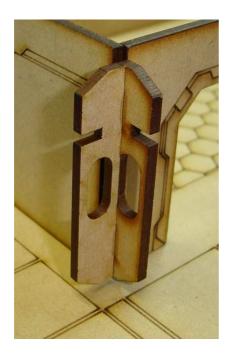

make left and right handed versions.

4. Glue the **Side Decorations** to the corresponding slots in the join between **Front and Back Walls** and **Side Walls**. The 3mm

notch in the **Side Decorations** goes uppermost. Ensure the **Side Decorations** sit flush with the walls.