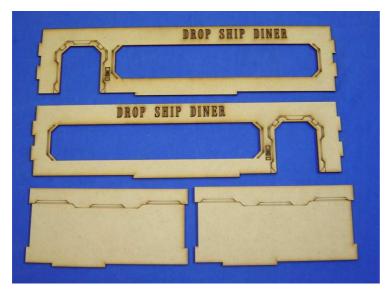

## Assembly Instructions for Building 11 – The Diner Sci-Fi Building

Contents: (Part Count this kit 68. Plus 7 Roof components)

Sidewalk x1

Front and back Walls x2

Back Wall with Windows x1

Side Walls x2

Front and Back Wall Decoration x2

Side Decorations Male x4

Side Decorations Female x4

Door x2

Door Supports x4

Table Base x3

Table Top x3

Bench Seats x12

## **Assembly Instructions:**

We recommend using PVA (or white) glue and that some parts are best painted **PRIOR** to gluing the building together.

1. Glue along bottom edge and tabs of **Front and Back Walls** and insert into corresponding slots in the **Sidewalk**.
Glue edges and tabs of **Side Walls** and glue into corresponding slots, making sure the external decorations face outwards.