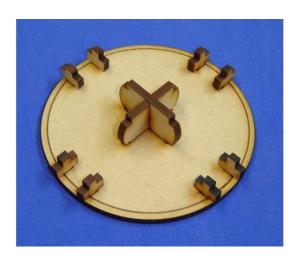

5. Glue and insert all eight **Bench Seat Supports** into the corresponding holes in the **Table base**.

together **Table** 

6. Glue and slot **Legs** as shown.

7. Glue combined **Table Legs** into cross-shaped slot in **Table Base** as shown.

8. Glue the **Table Top** onto the top of the combined **Table Legs** as shown.

9. Glue **Bench Seats** onto **Bench Seats Supports** as shown.

10. Glue the **Door Supports** into the corresponding notches in the **Door** 