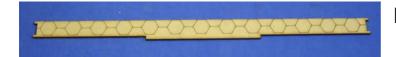

## Assembly Instructions for 150mm x 300mm (6" x12") Sci-Fi Building Roof

Contents: (Part Count this kit 7)

Roof x1

Long Roof balcony x2

Short Roof Balcony x2

Roof Clip x2

We recommend using PVA (or white) glue and that some parts are best painted **PRIOR** to gluing the building together.

1. Glue the Long Roof Balcony and Short Roof Balcony pieces into the corresponding slots as shown.

2. Glue the **Roof Clips** into the slots on the short side of the **Roof** as shown.