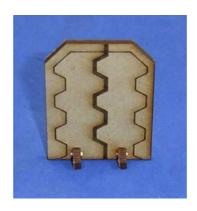

5. Glue and insert all eight **Bench Seat Supports** into the corresponding holes in the **Table base**.

together **Table** 

6. Glue and slot **Legs** as shown.

7. Glue combined **Table Legs** into cross-shaped slot in **Table Base** as shown.

8. Glue the **Table Top** onto the top of the combined **Table Legs** as shown.

9. Glue **Bench Seats** onto **Bench Seats Supports** as shown.

10. Glue the **Door Supports** into the corresponding notches in the **Door** 