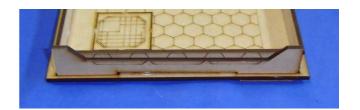

## Assembly Instructions for 150mm x 300mm (6" x12") Sci-Fi Building Roof

Contents: (Part Count this kit 7)

Roof x1

Long Roof balcony x2

Short Roof Balcony x2

Roof Clip x2

We recommend using PVA (or white) glue and that some parts are best painted **PRIOR** to gluing the building together.

1. Glue the Long Roof Balcony and Short Roof Balcony pieces into the corresponding slots as shown.

2. Glue the **Roof Clips** into the slots on the short side of the **Roof** as shown.