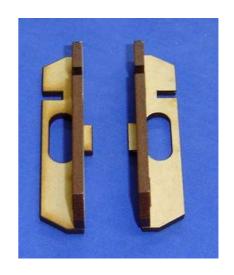

## **Assembly Instructions:**

We recommend using PVA (or white) glue and that some parts are best painted **PRIOR** to gluing the building together.

1. Glue along bottom edge and tabs of **Front and Back Walls** and insert into corresponding slots in the **Sidewalk**.
Glue edges and tabs of **Side Walls** and glue into corresponding slots, making sure the external decorations face outwards.

make left and right handed versions.

4. Glue the **Side Decorations** to the corresponding slots in the join between **Front and Back Walls** and **Side Walls**. The 3mm

notch in the **Side Decorations** goes uppermost. Ensure the **Side Decorations** sit flush with the walls.