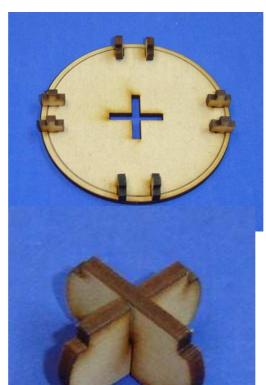

5. Glue and insert all eight **Bench Seat Supports** into the corresponding holes in the **Table base**.

together **Table** 

6. Glue and slot **Legs** as shown.

7. Glue combined **Table Legs** into cross-shaped slot in **Table Base** as shown.

8. Glue the **Table Top** onto the top of the combined **Table Legs** as shown.

9. Glue **Bench Seats** onto **Bench Seats Supports** as shown.

10. Glue the **Door Supports** into the corresponding notches in the **Door** 