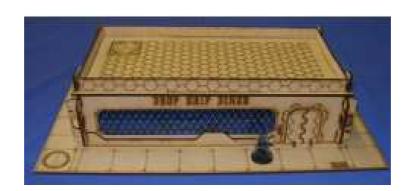

## Assembly Instructions for Building 11 – The Diner Sci-Fi Building

Contents: (Part Count this kit 68. Plus 7 Roof components)

Sidewalk x1

Front and back Walls x2

Back Wall with Windows x1

Side Walls x2

Front and Back Wall Decoration x2

Side Decorations Male x4

Side Decorations Female x4

Door x2

Door Supports x4

Table Base x3

Table Top x3

Bench Seats x12

## **Assembly Instructions:**

We recommend using PVA (or white) glue and that some parts are best painted **PRIOR** to gluing the building together.

1. Glue along bottom edge and tabs of **Front and Back Walls** and insert into corresponding slots in the **Sidewalk**.
Glue edges and tabs of **Side Walls** and glue into corresponding slots, making sure the external decorations face outwards.

2. Using the following Pictures as a guide, glue the **Front Wall Decoration** Pieces (circled in RED) to the walls as shown. Repeat for the Back Wall.

Front Wall

3. Glue the **Side Decorations Male and Female** together as shown to

make left and right handed versions.

4. Glue the **Side Decorations** to the corresponding slots in the join between **Front and Back Walls** and **Side Walls**. The 3mm

notch in the **Side Decorations** goes uppermost. Ensure the **Side Decorations** sit flush with the walls.