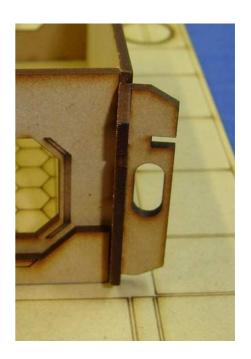

make left and right handed versions.

4. Glue the **Side Decorations** to the corresponding slots in the join between **Front and Back Walls** and **Side Walls**. The 3mm

notch in the **Side Decorations** goes uppermost. Ensure the **Side Decorations** sit flush with the walls.