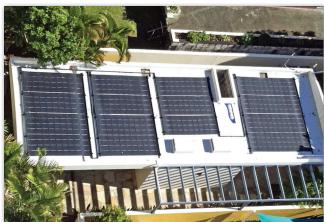

Glen designed a Heliocol solar pool heating system that would fit onto their small gymnasium roof. The system had to look very neat as all the balconies of the 14 storey building looked straight down onto the roof. The hotel management and the body corporate were confident the neat appearance of Heliocol would satisfy this requirement.

Even with the small roof area available, Heliocol was able to install 4 x HC50 panels and 11 x HC40 panels to effectively heat the 90,000 litre pool.

The system was handed over to Wyndham Vacational Resort engineers who are very pleased with the system's installation, the results achieved and the easy operation.