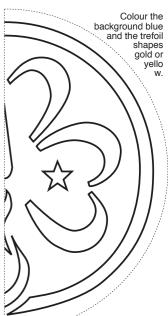

## The World Badge

The golden yellow trefoil on the blue background... represents the sun shining over all the children of the world. The three trefoil leaves... represent the three parts of the Guide Promise. The two stars... represent the Promise and Law The needle... represents a compass needle showing us the way. The flame or 'feu'... represents the flame of the love of humanity. The outer circle... represents our worldwide organisation called The World Association of Girl Guides and Girl Scouts known as W.A.G.G.G.S. There are more than 10 million members of WAGGGS - you are a member of the largest organisation for