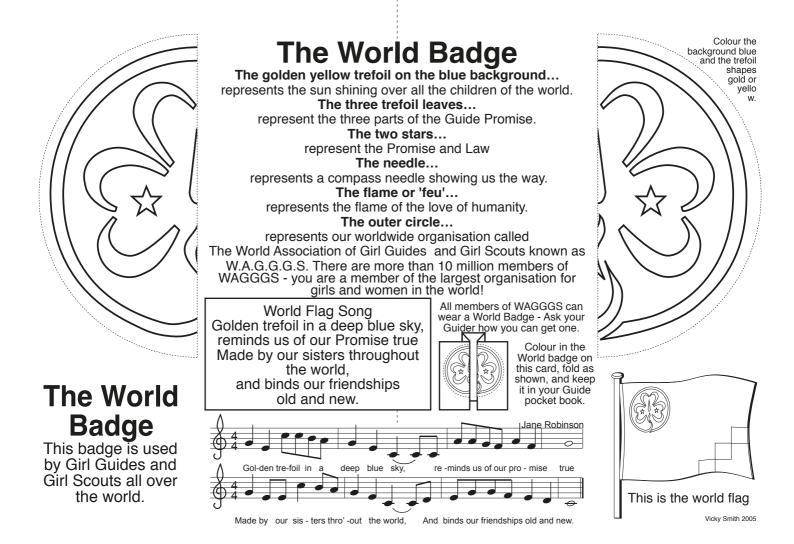

## The World Badge

The golden yellow trefoil on the blue background... represents the sun shining over all the children of the world. The three trefoil leaves... represent the three parts of the Guide Promise. The two stars... represent the Promise and Law The needle... represents a compass needle showing us the way. The flame or 'feu'... represents the flame of the love of humanity. The outer circle... represents our worldwide organisation called The World Association of Girl Guides and Girl Scouts known as W.A.G.G.G.S. There are more than 10 million members of WAGGGS - you are a member of the largest organisation for