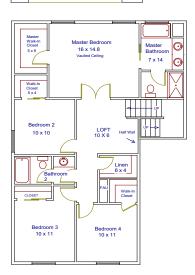

## The Hoffman Plan G-2492

5 Bedroom / 3 Bath

2 Story Home

2 Car Garage

\*Optional Home Office 2492 Sq. Ft.

\$403,900

Mountain West real estate, inc.

Chris Forrette 503-409-3542 c4rette@gmail.com