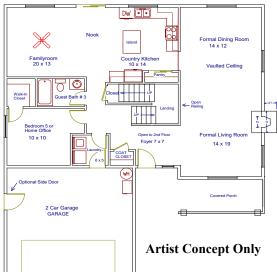

## The Hoffman Plan G-2492

5 Bedroom / 3 Bath

2 Story Home

2 Car Garage

\*Optional Home Office 2492 Sq. Ft.

\$403,900

Mountain West real estate, inc.

Chris Forrette 503-409-3542 c4rette@gmail.com