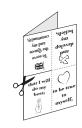

## Folded **Tiny Promise** Book

- 1. Cut out the rectangle very carefully.
- 2. Fold along all the dotted lines, be as accurate as possible.

- 3. Fold in half an cut along the solid line.
- 4. Open out and refold the other way and form into a book.