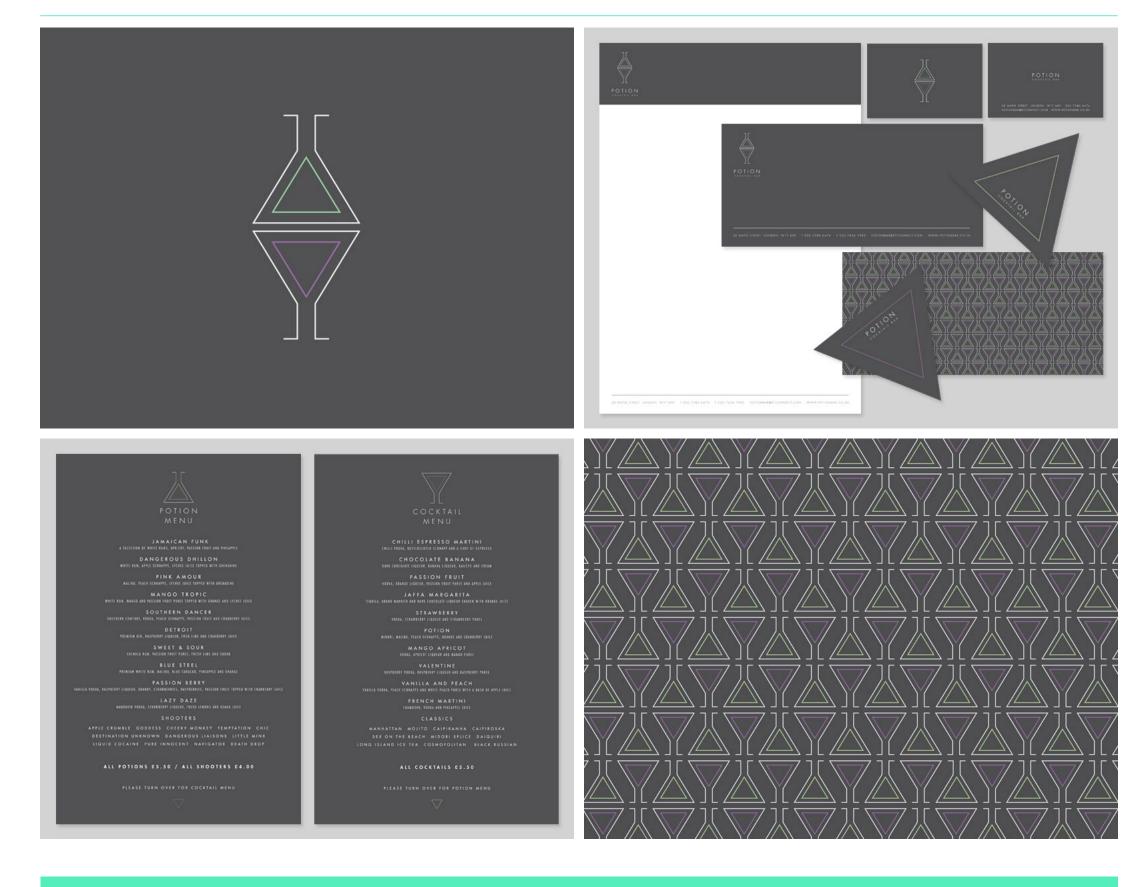

## **POTION COCKTAIL BAR**

## BRANDING & STATIONERY 2010

Branding and stationery for London-based cocktail bar 'Potion'. After custom dropped throughout 2010, Potion wanted to re-establish their brand with a focus on what they do best - cocktails - and target a slightly more upmarket audience of young professionals.