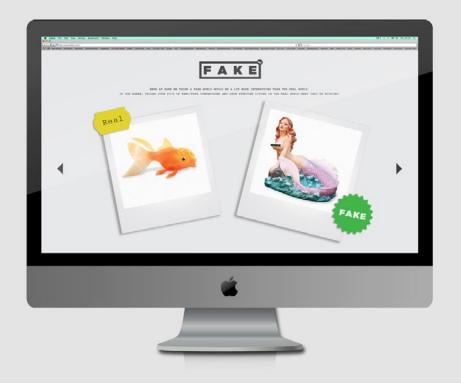

FAKE BRANDING & MERCHANDISE 2011

Rebranding a sneaker/casual shoe label aimed at teenagers and young adults and trying to inject some fun and cheekiness into the brand. A broad range of elements had to be considered, including logo, shoe labels/tags, box and stickers, adverts, wrapping paper and a basic website design.