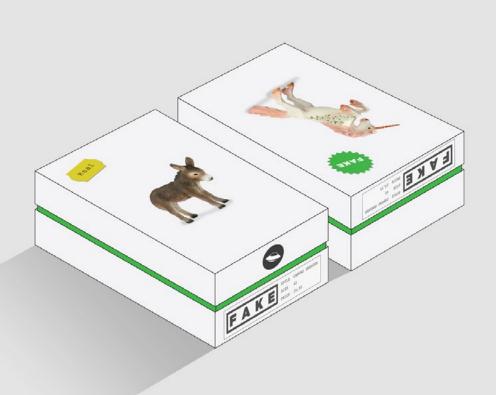

FAKE BRANDING & MERCHANDISE 2011

Rebranding a sneaker/casual shoe label aimed at teenagers and young adults and trying to inject some fun and cheekiness into the brand. A broad range of elements had to be considered, including logo, shoe labels/tags, box and stickers, adverts, wrapping paper and a basic website design.