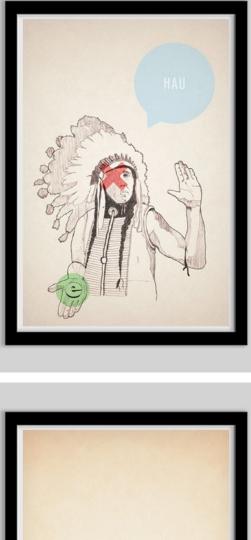

ILLUSTRATION FREEHAND & DIGITAL 2009-2012

A lot of my spare time is spent illustrating for pleasure, with some of my pieces being entered into competitions or given away as gifts. When illustrating by hand I solely use a pencil for sketching and black biro to finish and digital-based work is created using Adobe Illustrator and Photoshop.