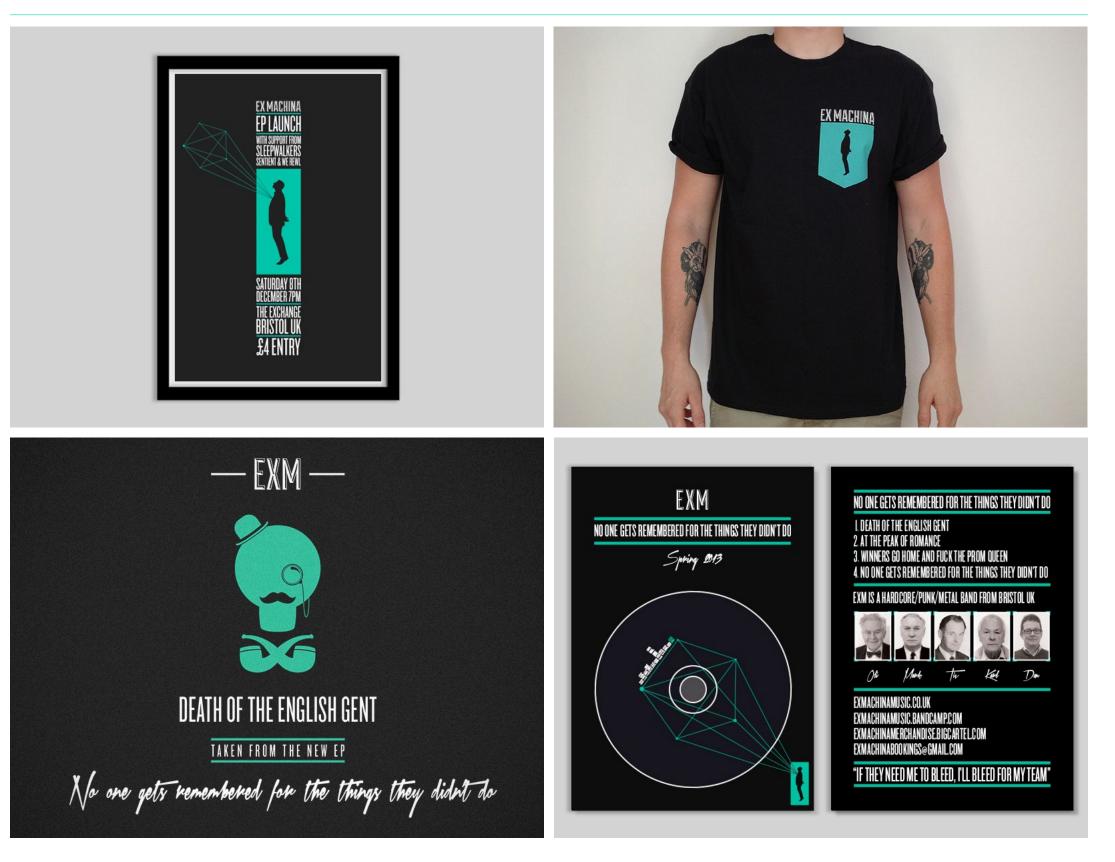

Identity, promotional material and merchandise for south west hardcore/punk/rock band EXM (formerly Ex Machina), in which I also drum for. Projects have included sticker design, gig posters, press kit design, tee design and online promotional material.