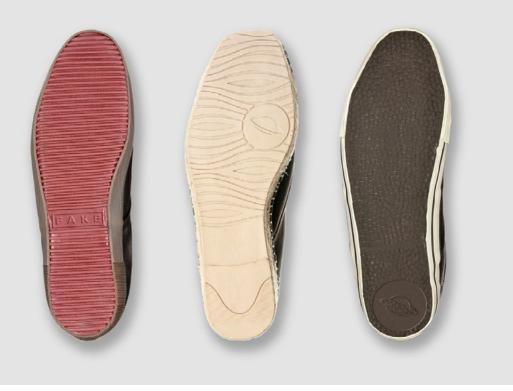

FAKE BRANDING & MERCHANDISE 2011

Rebranding a sneaker/casual shoe label aimed at teenagers and young adults and trying to inject some fun and cheekiness into the brand. A broad range of elements had to be considered, including logo, shoe labels/tags, box and stickers, adverts, wrapping paper and a basic website design.