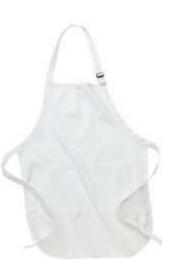

## **RESOURCES**

- Shirts/pants at Walmart, Target, Old Navy
- Hat featured on this page:
   http://www.amazon.com/Chef-Works-CHAT-Hat-White/dp/B002JM16KA/ref=sr\_1\_1?s=apparel&ie=UTF8&qid=1392925489&sr=1-1&keywords=chef+hat
- Apron featured on this page:
   http://www.amazon.com/Port Authority%C2%AE-Length-Apron Pockets/dp/B000BU44KQ/ref=sr\_1\_2?s=apparel
   &ie=UTF8&qid=1392925639&sr=1 2&keywords=white+apron

Amazon.com is generally a great resource for items like the chefs hat & plain white apron at relatively low cost and free shipping on some items. A restaurant supply store such as C-Worth in Lexington is another idea.