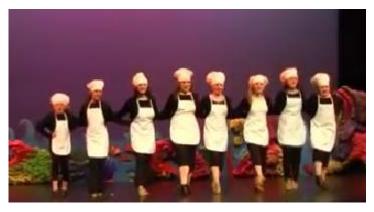

## THE LITTLE MERMAID Jr.—COSTUMES Chefs

CHEFS should wear long sleeve black shirts, black dance pants, and black jazz shoes or dress shoes (boys). They should also provide their own chef hats and aprons.