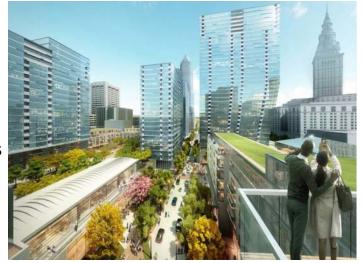

### **Phase Three**

- ✓ Up to 3 million square feet can be built
- √ Land use concept (at right) OK'd by city
- ✓ Next to Phase 2 site shown above
- √ 6 acre parking lot site ready to build
- √ Great site for collaborative community
- ✓ On 3 rail lines & 2 bus rapid transit lines
- √5-min walk to trains to intl. airport
- √ Within historic Warehouse Distrct
- √ Hotels, restaurants, sports, theaters
- √ Many mid- to high-rise housing choices