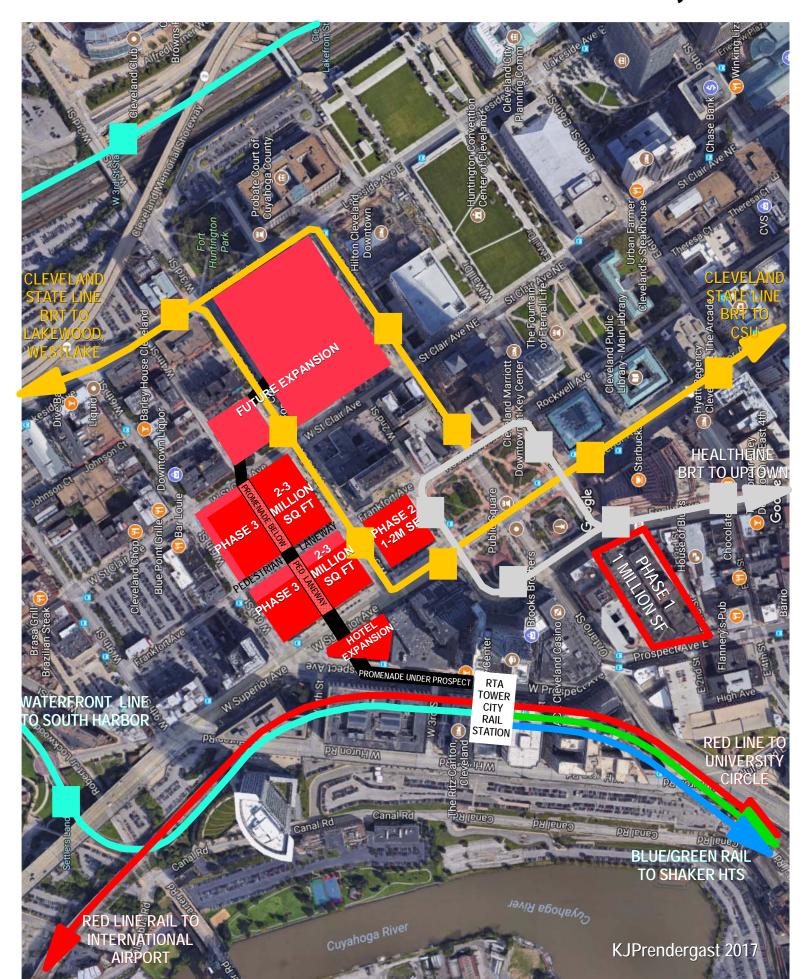

#### **Phase One**

- √ 1 million-square-foot ex-department store
- √ Used recently as bank data center
- √ Served by high-capacity telecom line
- ✓ On Public Square rebuilt for \$50M in 2016
- ✓ On bus-rapid transit line to 2 universities
- √ 5-min walk to trains to international airport
- ✓ Next to mixed-use East 4th District
- √ Hotels, restaurants, sports, theaters
- √ Many mid- to high-rise housing choices

#### **Phase Two**

- √ 2 million-square-foot tower on Public Square
- ✓ Site is a 1-acre surface parking lot
- √ 1,200' 63-story tower at left was OK'd by city
- ✓ On Public Square, home to 3 650'+ towers
- √ All infrastructure readily available now
- ✓ On 3 rail lines & 2 bus rapid transit corridors
- √ 5-min walk to trains to international airport
- ✓ Next to Warehouse District
- √ Hotels, restaurants, sports, theaters
- √ Many mid- to high-rise housing choices

### **Phase Three**

- ✓ Up to 3 million square feet can be built
- √ Land use concept (at right) OK'd by city
- ✓ Next to Phase 2 site shown above
- √ 6 acre parking lot site ready to build
- √ Great site for collaborative community
- ✓ On 3 rail lines & 2 bus rapid transit lines
- √5-min walk to trains to intl. airport
- √ Within historic Warehouse Distrct
- √ Hotels, restaurants, sports, theaters
- √ Many mid- to high-rise housing choices