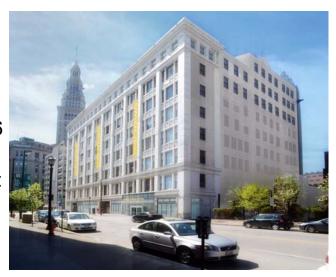

#### **Phase One**

- √ 1 million-square-foot ex-department store
- √ Used recently as bank data center
- √ Served by high-capacity telecom line
- ✓ On Public Square rebuilt for \$50M in 2016
- ✓ On bus-rapid transit line to 2 universities
- √ 5-min walk to trains to international airport
- ✓ Next to mixed-use East 4th District
- √ Hotels, restaurants, sports, theaters
- √ Many mid- to high-rise housing choices