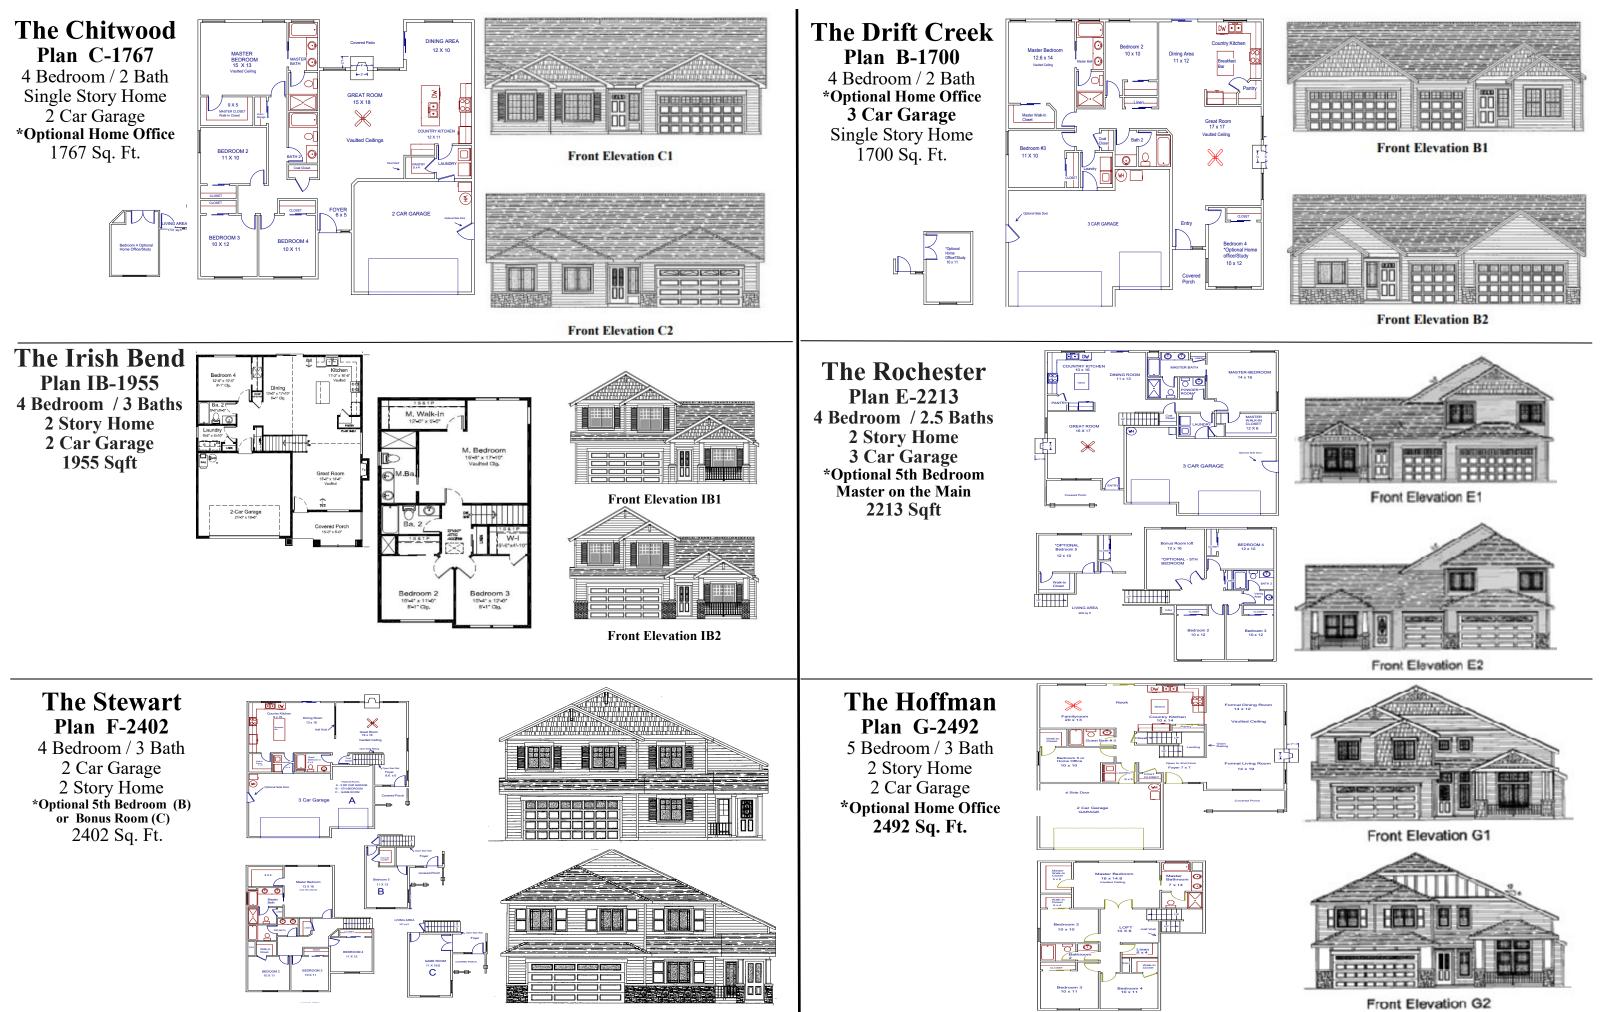

٠
- Upgraded Flooring & Countertops ٠
- Ceiling Fans (available in some rooms)
- Central Air-Conditioning
- Kitchen Decorative Glass Pantry Door ٠
- Extended Patio Areas
- Garage Door Opener with 1 remote
- Garage Door Windows & Grids
- Side Garage Door
- Upgraded Kitchen Appliances
- Under Counter mounted Kitchen Sink ٠
- Laundry Cabinet upgrade ٠

## **Included Home Warranties**

- Pacific Edge Development "Builder One Year Home Limited Warranty"
- 2. 2-10 Home Buyers Warranty
- Architectural Asphalt Shingle Roofing Manufacturers Limited Lifetime Warranty
- Cemplank Lap Siding -25 Year Manufacturers Limited Warranty
- Cascade Windows-Lifetime Limited Manufacturers Warranty



5633 sf

SOLD

julierogers@cboregon.com

SOLD

SOLD



7842 sf SOLD

7107 sf

SOLD

6231 sf SOLD

6123 sf

SOLD