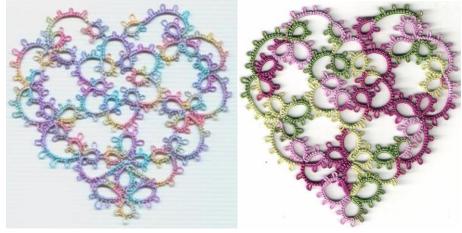

## Romantic Heart Birgit's Heart- My Directions

A number of years ago, I found this tatted heart pictured on "Birgit's Tatting" web site. She identified it as "eye candy" and invited us to figure out how to make it from the picture. I have made this heart a number of times and recently written down the instructions. I wrote to Birgit and received permission to share this with others through InTatters. When I learn to draw diagrams, I will share an amended version. **-Beelizabeth**-

Birgit Phelps' Original Picture

**<u>Round 1</u>** (1 Shuttle and ball wound CTM) R 3-3-3-3-3-3 Ch 3-3-3-3-3-3 \* R 3-3+3-3-3 (J to 4th P of previous R) Ch 3-3-3-3-3-3 Repeat from \* 3 times. R 3-3+3-3+3-3 (J to 4th P of previous R and 2nd P of 1st R) \*\*Ch 3-3-3-3-3-3 Cut, tie, hide ends. Round 2 (2 shuttles wound CTM) R 3-3-3+3-3-3 (J to 4<sup>th</sup> P of any Ch on Round 1) Ch 4-4-4-4-4 #R 3-3-3-3-3-3 R 3+(J to 5<sup>th</sup> P of previous R)3-3-3+(to center P of next Ch)3-3-3-3 R 3+(J to last P previous R)3-3-3-3-3 Ch 4-4-4-4-4 R 3-3-3+( J to center P previous R)3-3-3 R 3-3-3-3-3-3 Ch 4-4-4-4-4 Repeat from #1 time. Ch 4-4-4-4-4 R 3-3-3-3-3-3 R 3+(J to 5<sup>th</sup> P of previous R)3-3-3+(to center P of next Ch)3-3-3-3 R 3+(J to last P previous R)3-3-3-3-3

My Heart from these Directions

SCMR 4+(J to last P of previous Ch)4-4 SS [R 3-3-3-3+(J to 3rd P of last Ch)3-3-3-3; R3+(J to last P of previous R)3-3-3-3; R 3+(J to last P of previous R)3-3-3-3-3-3-3-3] SS 4-4-4 Close Ch 4+(J to last P of SCMR)4-4+( J to center P previous R)4-4-4 ♦ R 3-3-3+( J to center P previous R)3-3-3 R 3-3-3-3-3-3 Ch 4-4-4-4-4 R 3-3-3-3-3-3 R 3+(J to 5<sup>th</sup> P of previous R)3-3-3+(to center P of next Ch)3-3-3-3 R 3+(J to last P previous R)3-3-3-3-3 Ch 4-4-4-4-4 Repeat from ◊ 1 time. R 3-3-3+3-3-3 (J to 4<sup>2nd</sup> P of same Ch as first R of Round 2) Cut, tie, hide ends. \*\*Alternate climb from Round 1 to Round 2 (2 shuttles wound CTM) Split Chain 3-3-3-3/3-3 Split Ring 3-3-3/3-3-3 Ch 4-4-4-4-4 Continue from # to end.