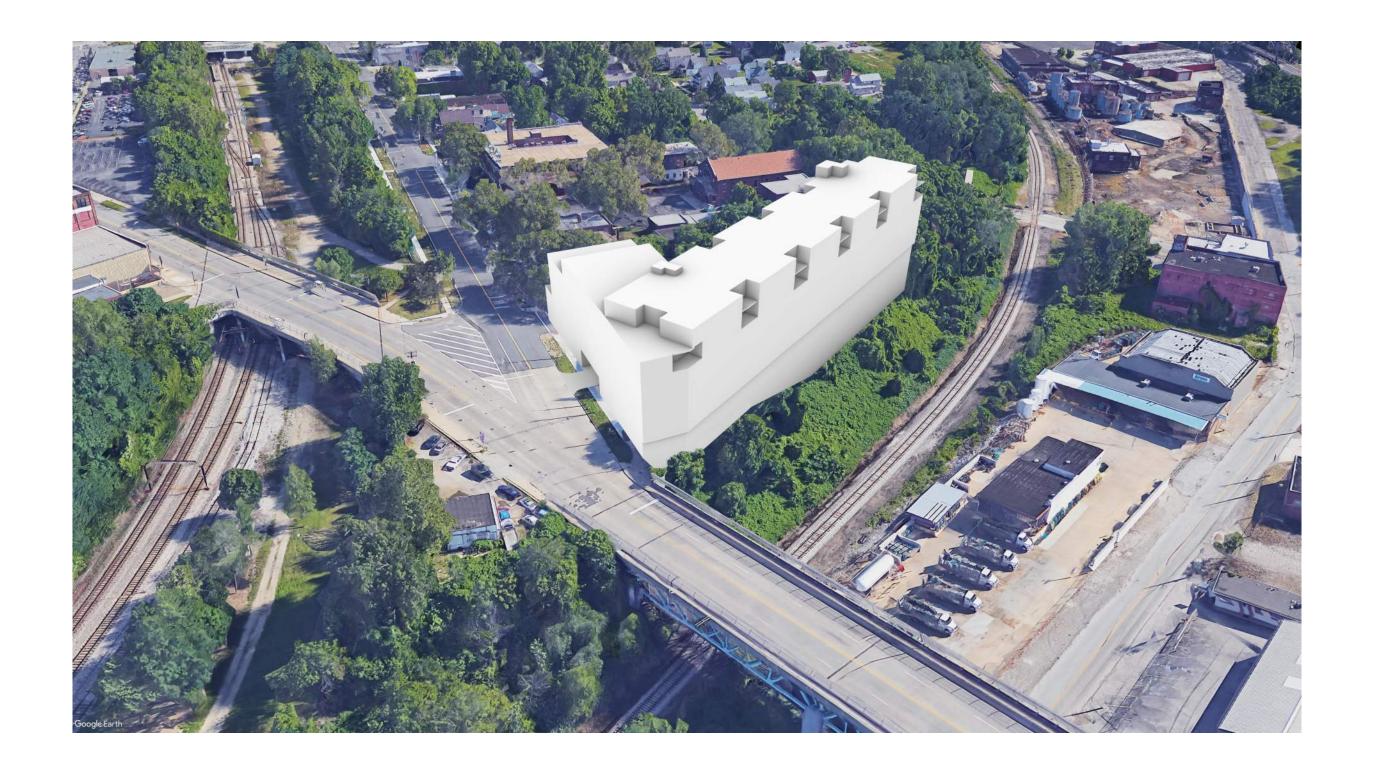

## **Current and Future Developments**

- THE PEARL

  185 units 7 stories

  176 parking spaces
- 2 CARRIAGE WORKS 80 units - 4 stories 300 parking spaces
- **3** INTRO 297 units 9 stories 333 parking spaces
- 4 REDLINE GREENWAY undisclosed
- WATERFORD BLUFFS 241 units
- ABBEY AVE. APARTMENTS
  140 units
- FAIRMOUNT CREAMERY 30 units
- TREO
  171 units 5 stories
  152 parking spaces
- 9 ELECTRIC GARDENS 130 units - 4 stories 54 parking spaces
- 10 THE LINCOLN 82 units