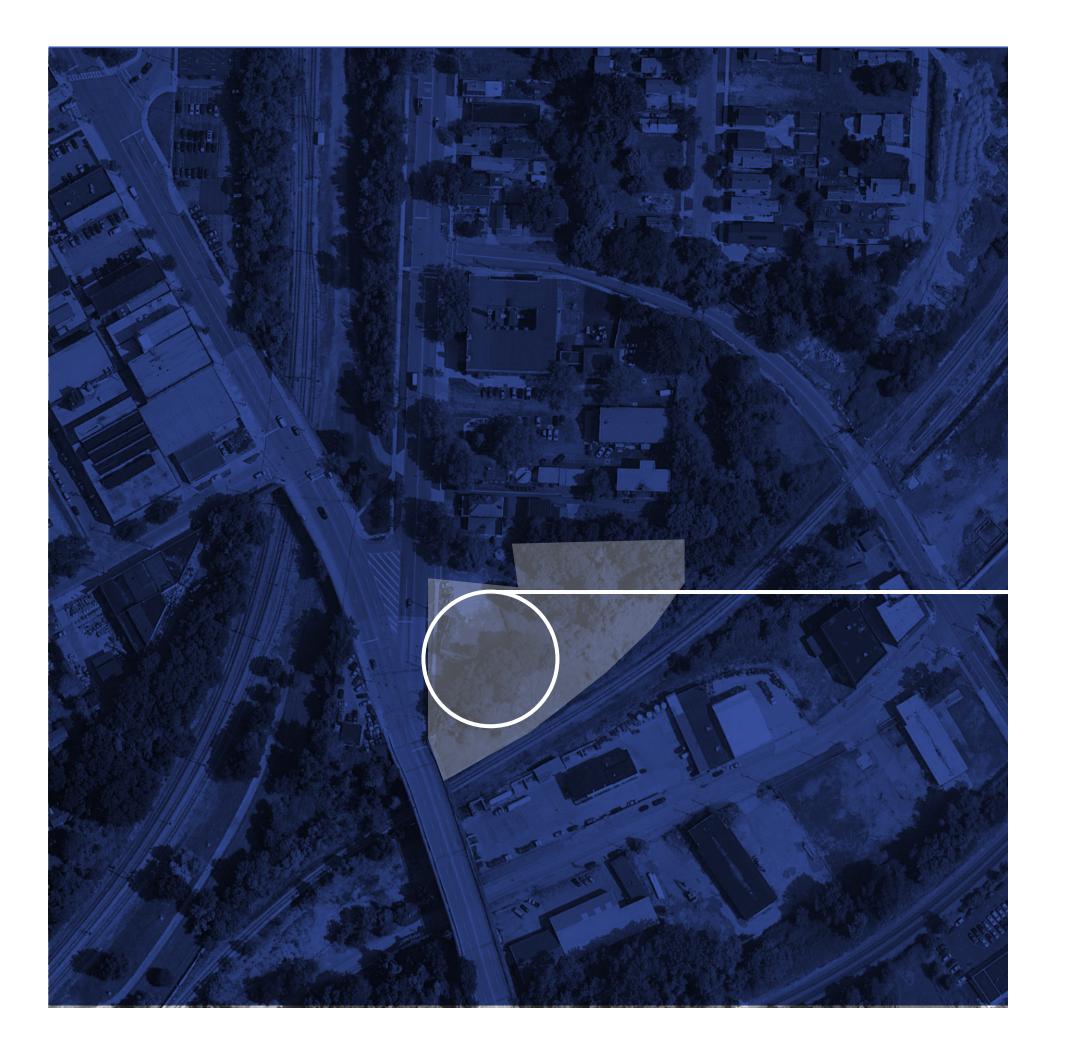

## **Current and Future Developments**

- THE PEARL

  185 units 7 stories

  176 parking spaces
- 2 CARRIAGE WORKS 80 units - 4 stories 300 parking spaces
- **3** INTRO 297 units 9 stories 333 parking spaces
- 4 REDLINE GREENWAY undisclosed
- WATERFORD BLUFFS 241 units
- ABBEY AVE. APARTMENTS
  140 units
- FAIRMOUNT CREAMERY 30 units
- TREO
  171 units 5 stories
  152 parking spaces
- 9 ELECTRIC GARDENS 130 units - 4 stories 54 parking spaces
- 10 THE LINCOLN 82 units