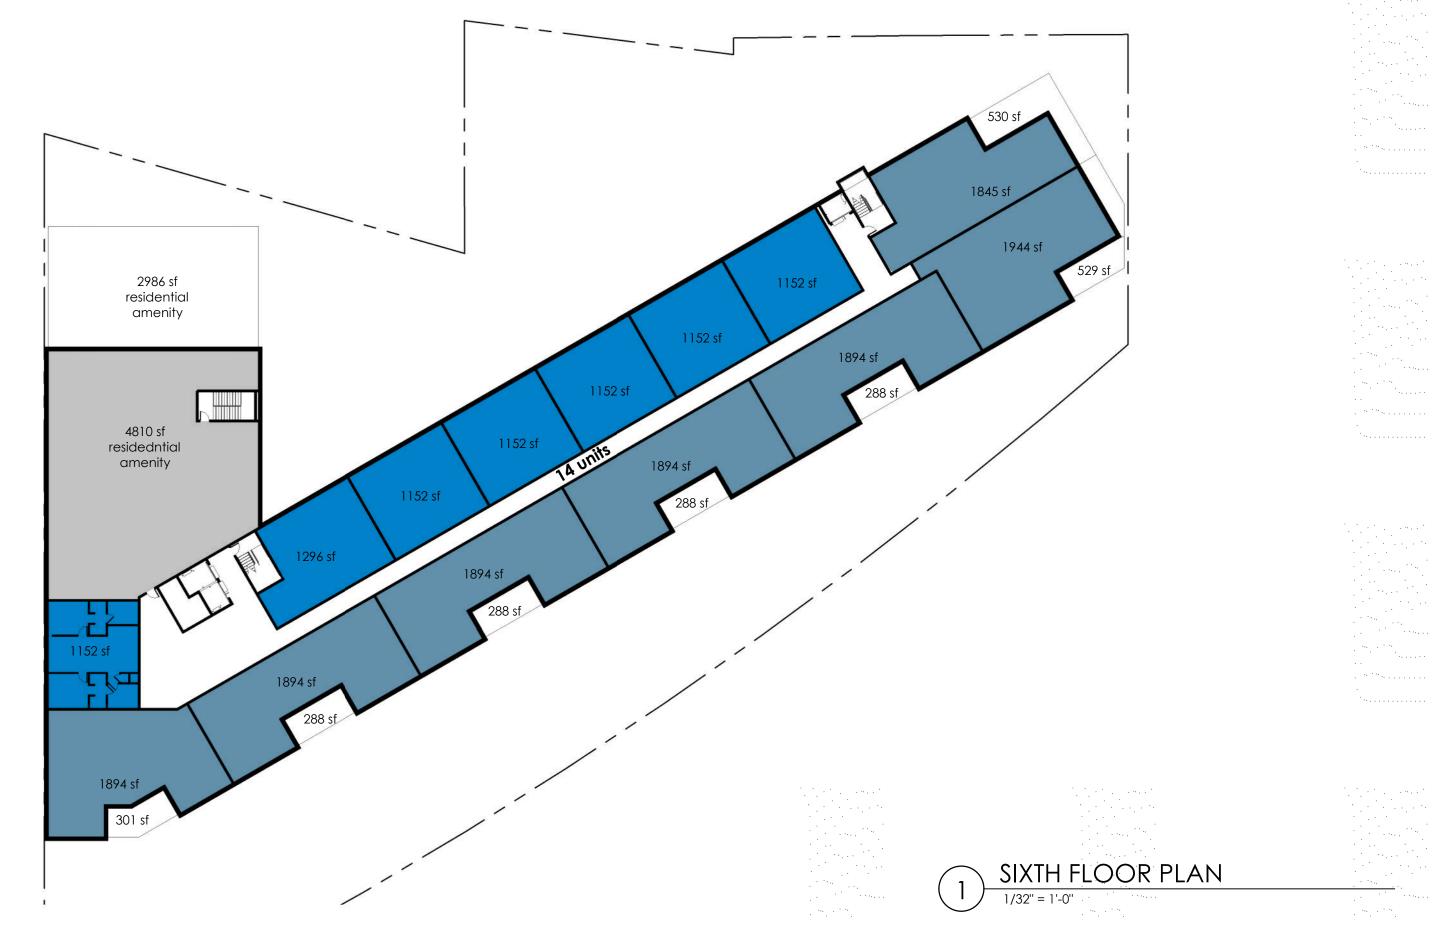

## **Current and Future Developments**

- THE PEARL

  185 units 7 stories

  176 parking spaces
- 2 CARRIAGE WORKS 80 units - 4 stories 300 parking spaces
- **3** INTRO 297 units 9 stories 333 parking spaces
- 4 REDLINE GREENWAY undisclosed
- WATERFORD BLUFFS 241 units
- ABBEY AVE. APARTMENTS
  140 units
- FAIRMOUNT CREAMERY 30 units
- TREO
  171 units 5 stories
  152 parking spaces
- 9 ELECTRIC GARDENS 130 units - 4 stories 54 parking spaces
- 10 THE LINCOLN 82 units