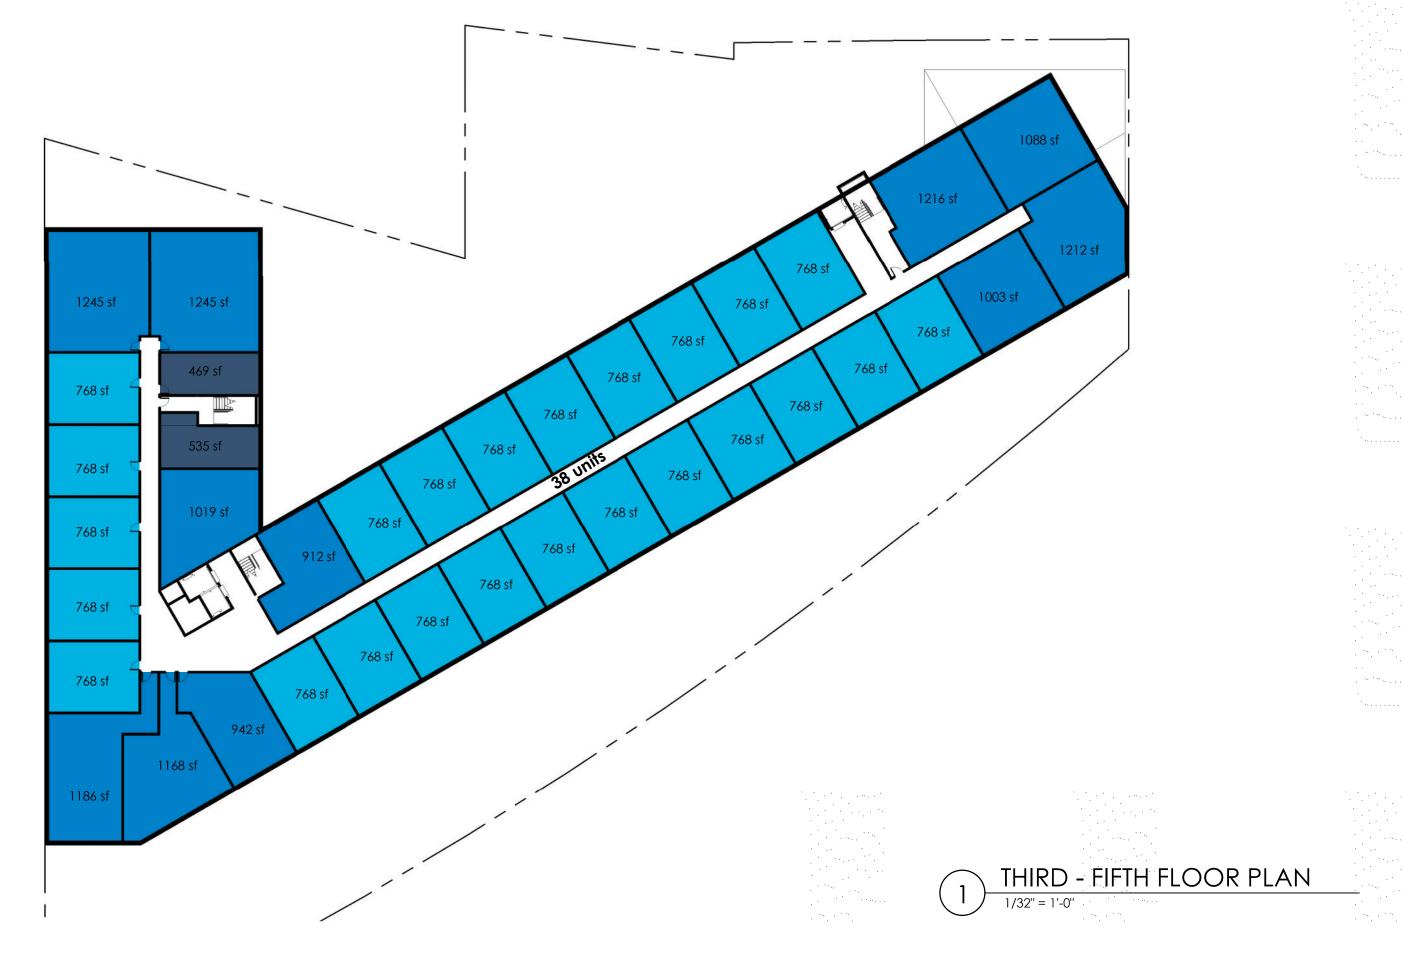

## **Current and Future Developments**

- THE PEARL

  185 units 7 stories

  176 parking spaces
- 2 CARRIAGE WORKS 80 units - 4 stories 300 parking spaces
- **3** INTRO 297 units 9 stories 333 parking spaces
- 4 REDLINE GREENWAY undisclosed
- WATERFORD BLUFFS 241 units
- ABBEY AVE. APARTMENTS
  140 units
- FAIRMOUNT CREAMERY 30 units
- TREO
  171 units 5 stories
  152 parking spaces
- 9 ELECTRIC GARDENS 130 units - 4 stories 54 parking spaces
- 10 THE LINCOLN 82 units