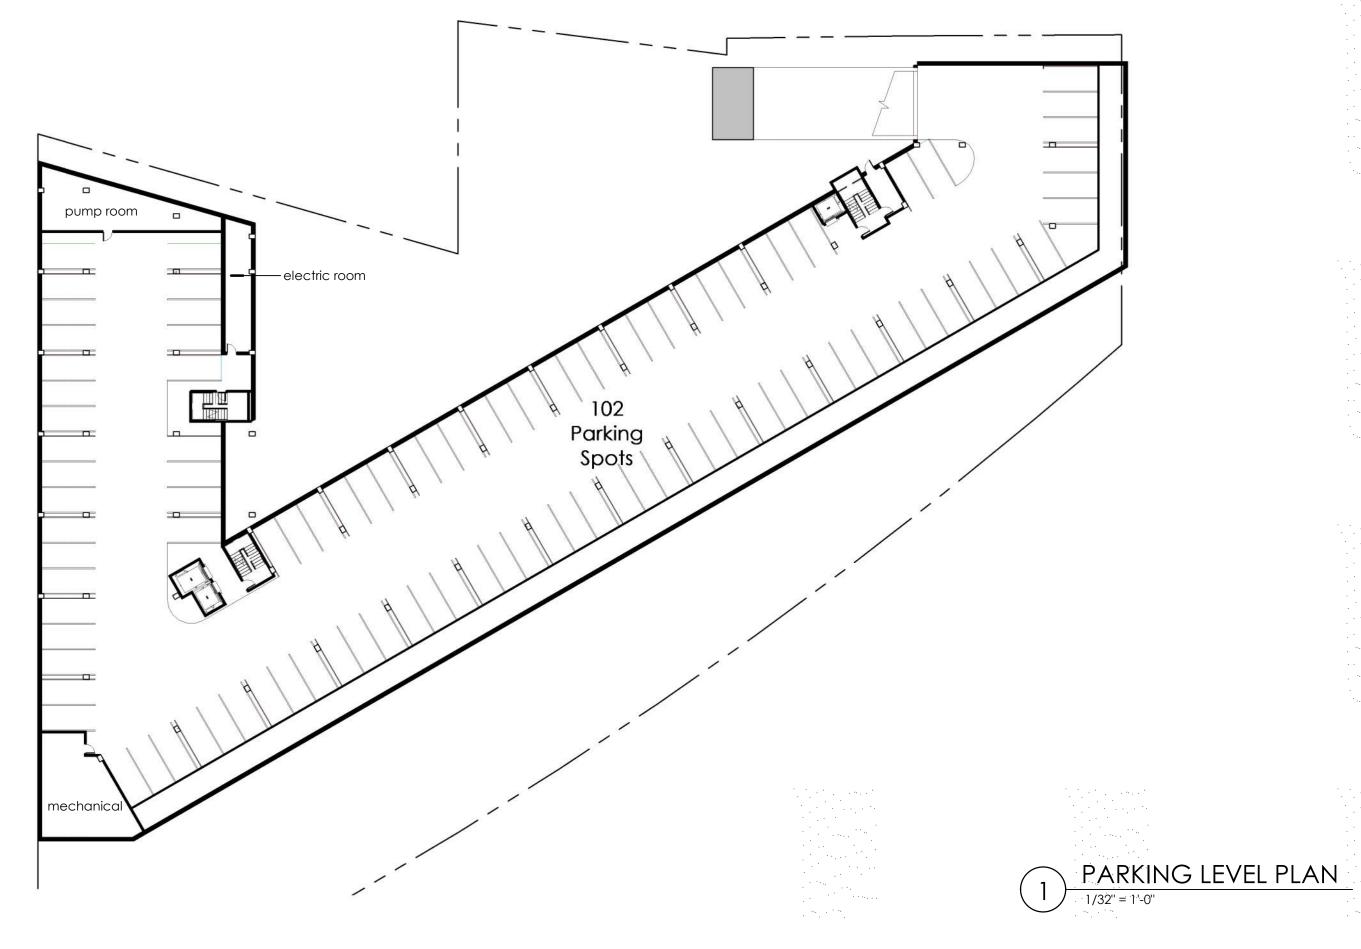

## **Current and Future Developments**

- THE PEARL

  185 units 7 stories

  176 parking spaces
- 2 CARRIAGE WORKS 80 units - 4 stories 300 parking spaces
- **3** INTRO 297 units 9 stories 333 parking spaces
- 4 REDLINE GREENWAY undisclosed
- WATERFORD BLUFFS 241 units
- ABBEY AVE. APARTMENTS
  140 units
- FAIRMOUNT CREAMERY 30 units
- TREO
  171 units 5 stories
  152 parking spaces
- 9 ELECTRIC GARDENS 130 units - 4 stories 54 parking spaces
- 10 THE LINCOLN 82 units