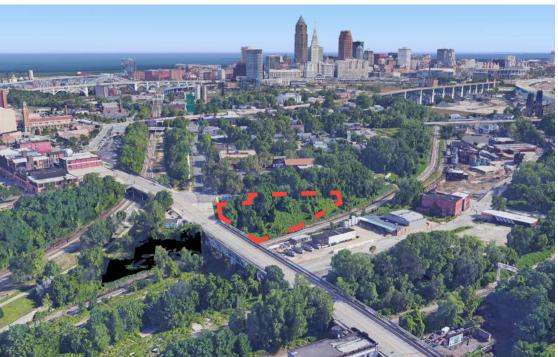

## **Current and Future Developments**

- THE PEARL

  185 units 7 stories

  176 parking spaces
- 2 CARRIAGE WORKS 80 units - 4 stories 300 parking spaces
- **3** INTRO 297 units 9 stories 333 parking spaces
- 4 REDLINE GREENWAY undisclosed
- WATERFORD BLUFFS 241 units
- ABBEY AVE. APARTMENTS
  140 units
- FAIRMOUNT CREAMERY 30 units
- TREO
  171 units 5 stories
  152 parking spaces
- 9 ELECTRIC GARDENS 130 units - 4 stories 54 parking spaces
- 10 THE LINCOLN 82 units