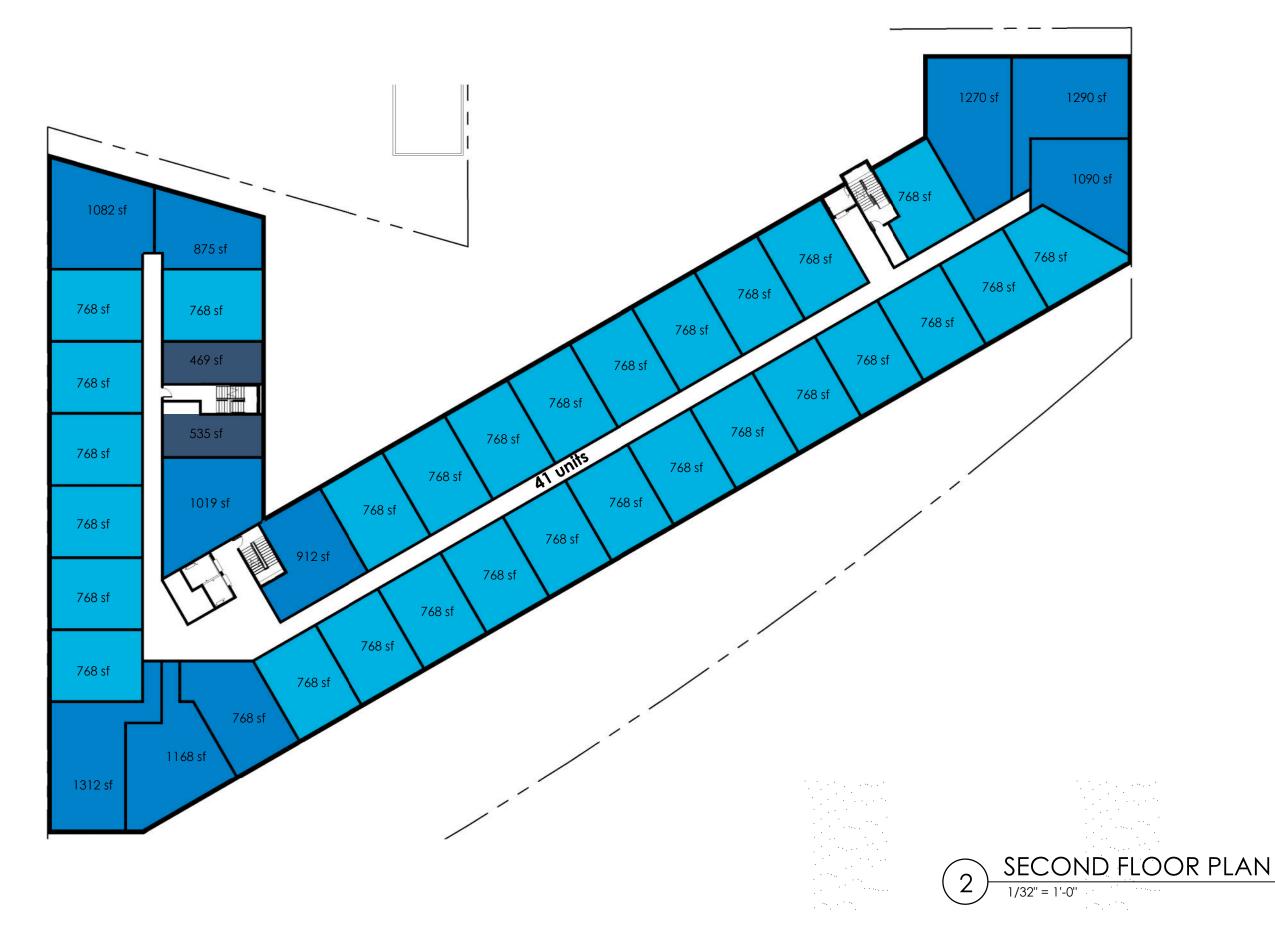

## **Current and Future Developments**

- THE PEARL

  185 units 7 stories

  176 parking spaces
- 2 CARRIAGE WORKS 80 units - 4 stories 300 parking spaces
- **3** INTRO 297 units 9 stories 333 parking spaces
- 4 REDLINE GREENWAY undisclosed
- WATERFORD BLUFFS 241 units
- ABBEY AVE. APARTMENTS
  140 units
- FAIRMOUNT CREAMERY 30 units
- TREO
  171 units 5 stories
  152 parking spaces
- 9 ELECTRIC GARDENS 130 units - 4 stories 54 parking spaces
- 10 THE LINCOLN 82 units