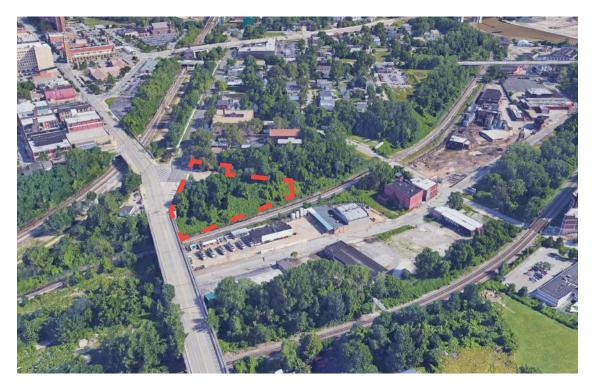

## **Current and Future Developments**

- THE PEARL

  185 units 7 stories

  176 parking spaces
- 2 CARRIAGE WORKS 80 units - 4 stories 300 parking spaces
- **3** INTRO 297 units 9 stories 333 parking spaces
- 4 REDLINE GREENWAY undisclosed
- WATERFORD BLUFFS 241 units
- ABBEY AVE. APARTMENTS
  140 units
- FAIRMOUNT CREAMERY 30 units
- TREO
  171 units 5 stories
  152 parking spaces
- 9 ELECTRIC GARDENS 130 units - 4 stories 54 parking spaces
- 10 THE LINCOLN 82 units