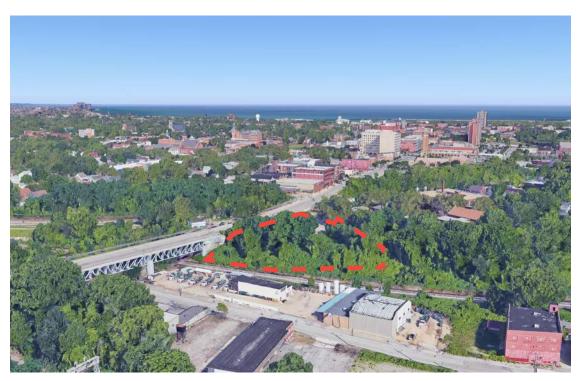

## **Current and Future Developments**

- THE PEARL

  185 units 7 stories

  176 parking spaces
- 2 CARRIAGE WORKS 80 units - 4 stories 300 parking spaces
- **3** INTRO 297 units 9 stories 333 parking spaces
- 4 REDLINE GREENWAY undisclosed
- WATERFORD BLUFFS 241 units
- ABBEY AVE. APARTMENTS
  140 units
- FAIRMOUNT CREAMERY 30 units
- TREO
  171 units 5 stories
  152 parking spaces
- 9 ELECTRIC GARDENS 130 units - 4 stories 54 parking spaces
- 10 THE LINCOLN 82 units