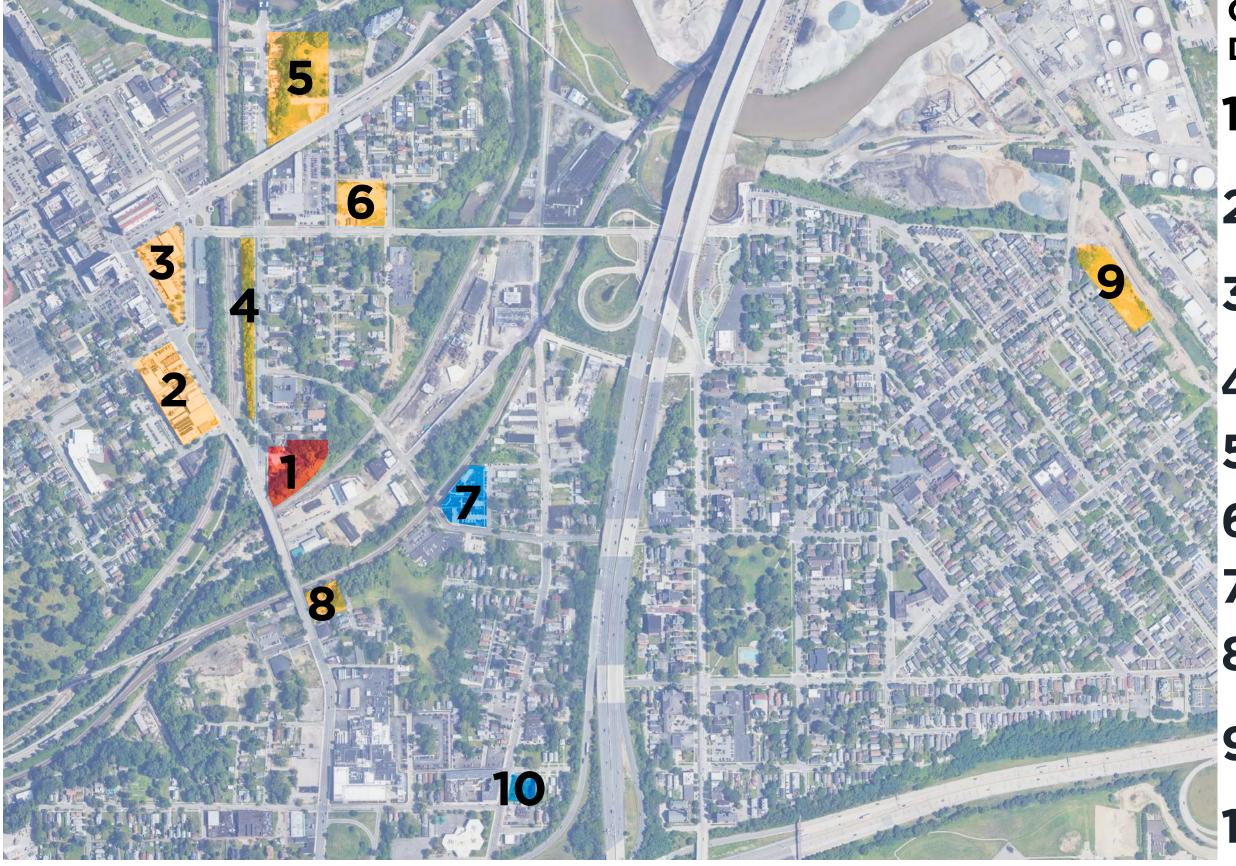

## **Current and Future Developments**

- THE PEARL

  185 units 7 stories

  176 parking spaces
- 2 CARRIAGE WORKS 80 units - 4 stories 300 parking spaces
- **3** INTRO 297 units 9 stories 333 parking spaces
- 4 REDLINE GREENWAY undisclosed
- WATERFORD BLUFFS 241 units
- ABBEY AVE. APARTMENTS
  140 units
- FAIRMOUNT CREAMERY 30 units
- TREO
  171 units 5 stories
  152 parking spaces
- 9 ELECTRIC GARDENS 130 units - 4 stories 54 parking spaces
- 10 THE LINCOLN 82 units