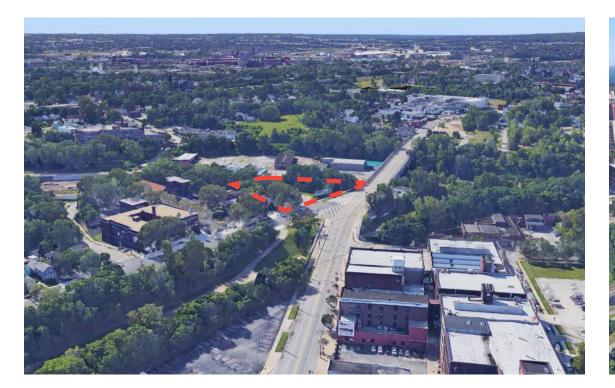

## **Current and Future Developments**

- THE PEARL

  185 units 7 stories

  176 parking spaces
- 2 CARRIAGE WORKS 80 units - 4 stories 300 parking spaces
- **3** INTRO 297 units 9 stories 333 parking spaces
- 4 REDLINE GREENWAY undisclosed
- WATERFORD BLUFFS 241 units
- ABBEY AVE. APARTMENTS
  140 units
- FAIRMOUNT CREAMERY 30 units
- TREO
  171 units 5 stories
  152 parking spaces
- 9 ELECTRIC GARDENS 130 units - 4 stories 54 parking spaces
- 10 THE LINCOLN 82 units