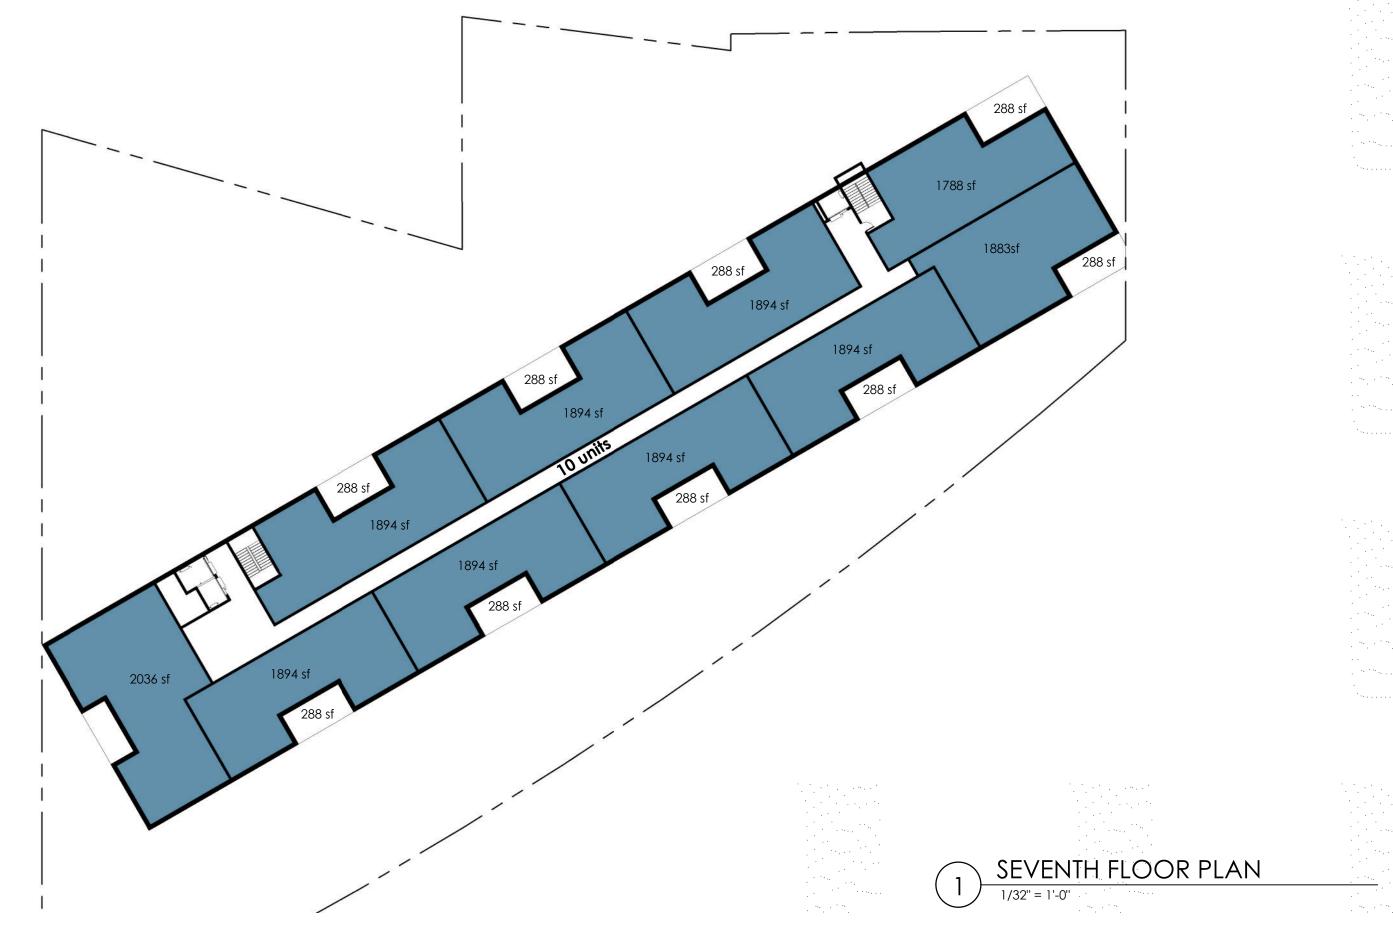

## **Current and Future Developments**

- THE PEARL

  185 units 7 stories

  176 parking spaces
- 2 CARRIAGE WORKS 80 units - 4 stories 300 parking spaces
- **3** INTRO 297 units 9 stories 333 parking spaces
- 4 REDLINE GREENWAY undisclosed
- WATERFORD BLUFFS 241 units
- ABBEY AVE. APARTMENTS
  140 units
- FAIRMOUNT CREAMERY 30 units
- TREO
  171 units 5 stories
  152 parking spaces
- 9 ELECTRIC GARDENS 130 units - 4 stories 54 parking spaces
- 10 THE LINCOLN 82 units