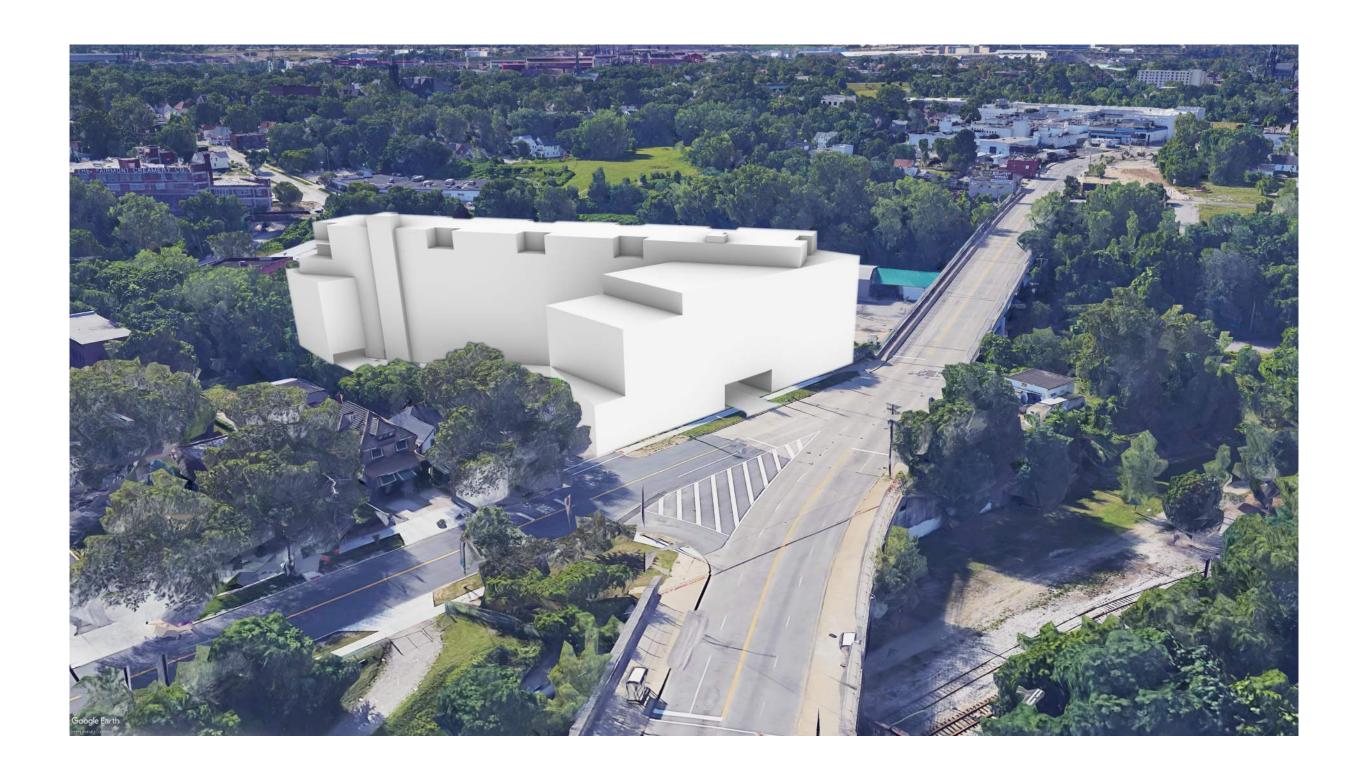

## **Current and Future Developments**

- THE PEARL

  185 units 7 stories

  176 parking spaces
- 2 CARRIAGE WORKS 80 units - 4 stories 300 parking spaces
- **3** INTRO 297 units 9 stories 333 parking spaces
- 4 REDLINE GREENWAY undisclosed
- WATERFORD BLUFFS 241 units
- ABBEY AVE. APARTMENTS
  140 units
- FAIRMOUNT CREAMERY 30 units
- TREO
  171 units 5 stories
  152 parking spaces
- 9 ELECTRIC GARDENS 130 units - 4 stories 54 parking spaces
- 10 THE LINCOLN 82 units