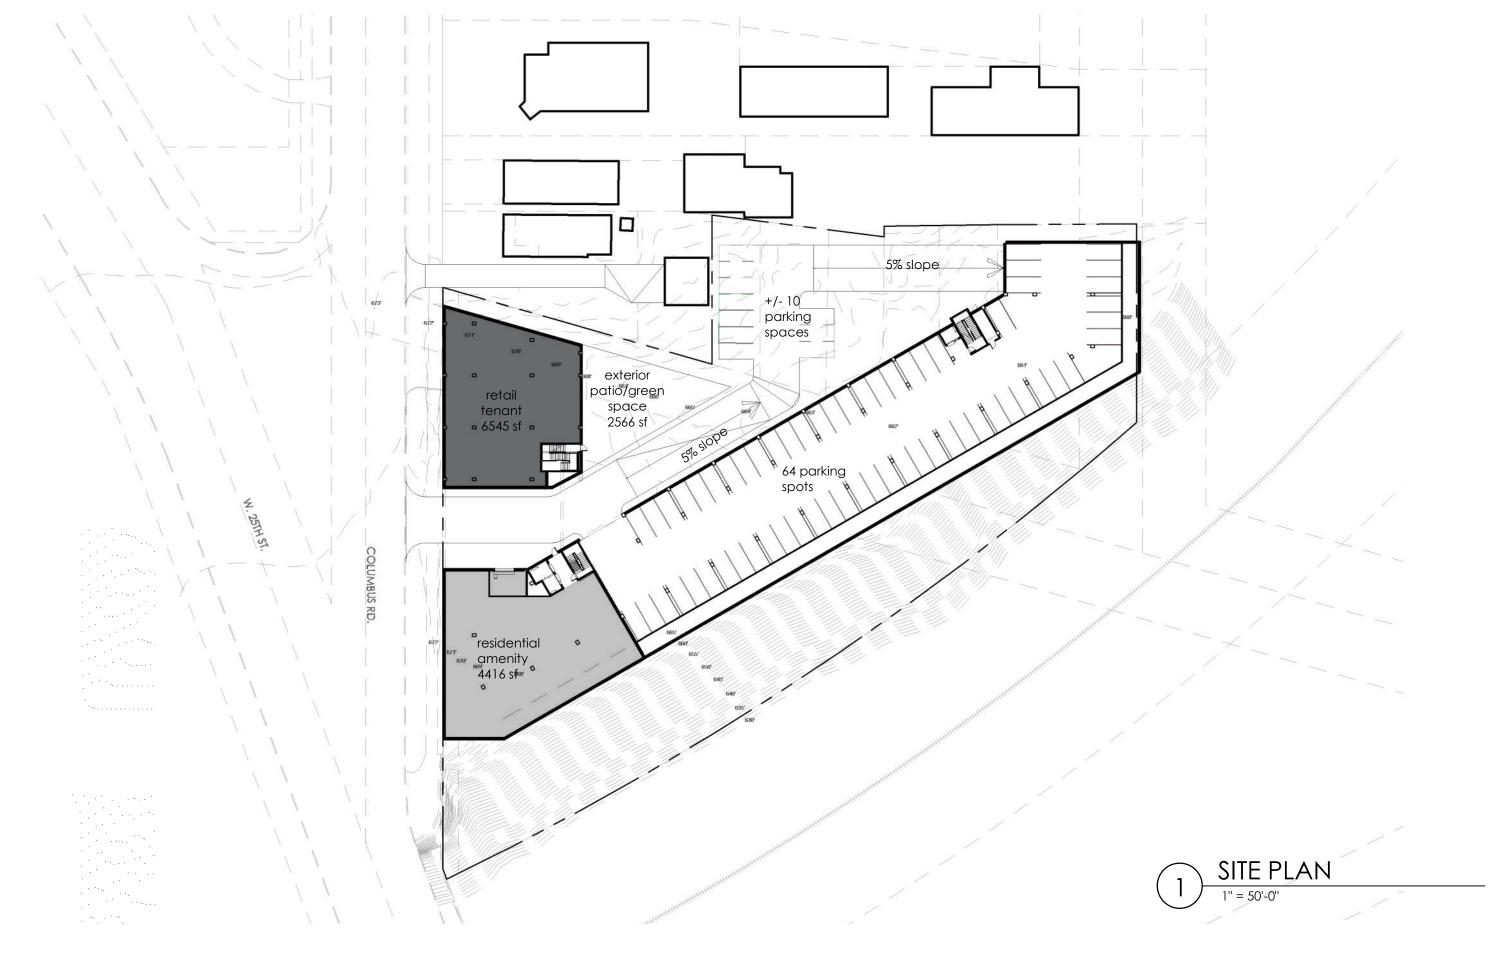

## **Current and Future Developments**

- THE PEARL

  185 units 7 stories

  176 parking spaces
- 2 CARRIAGE WORKS 80 units - 4 stories 300 parking spaces
- **3** INTRO 297 units 9 stories 333 parking spaces
- 4 REDLINE GREENWAY undisclosed
- WATERFORD BLUFFS 241 units
- ABBEY AVE. APARTMENTS
  140 units
- FAIRMOUNT CREAMERY 30 units
- TREO
  171 units 5 stories
  152 parking spaces
- 9 ELECTRIC GARDENS 130 units - 4 stories 54 parking spaces
- 10 THE LINCOLN 82 units