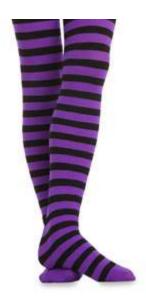

## THE LITTLE MERMAID Jr.—COSTUMES Poor Unfortunate Souls

**POOR UNFORTUNATE SOULS** are an extension of Ursula's personality. They should wear long sleeve black shirt and black capri yoga or dance pants with black shoes. The costume elements will be a bright purple wig and purple/black tights.

## **RESOURCES:**

- Walmart, Target, Old Navy for tops & bottoms
- Purple wig featured at top:
   http://www.amazon.com/Rubies-Costume Purple-Super Model/dp/B0038IULDC/ref=sr\_1\_1?ie=UTF8&qid=
   1393002375&sr=8 1&keywords=purple+costume+wig
- Purple/black tights featured below:
   http://www.amazon.com/Striped-Tights-4710PURM-Purple Medium/dp/B00AMQ00E8/ref=sr 1 2?s=apparel &ie=UTF8&qid=1393002464&sr=1-2&keywords=purple+black+tights
- Amazon.com, Buycostumes.com and many other online retailers offer the same wig and tights at comparable prices and free shipping.