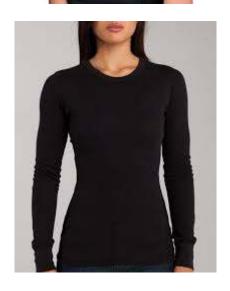

## THE LITTLE MERMAID Jr.—COSTUMES Poor Unfortunate Souls

**POOR UNFORTUNATE SOULS** are an extension of Ursula's personality. They should wear long sleeve black shirt and black capri yoga or dance pants with black shoes. The costume elements will be a bright purple wig and purple/black tights.