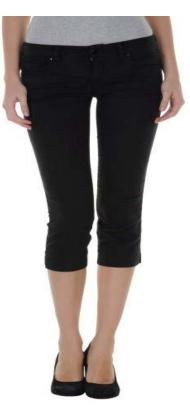

## THE LITTLE MERMAID Jr.—COSTUMES Poor Unfortunate Souls

**POOR UNFORTUNATE SOULS** are an extension of Ursula's personality. They should wear long sleeve black shirt and black capri yoga or dance pants with black shoes. The costume elements will be a bright purple wig and purple/black tights.