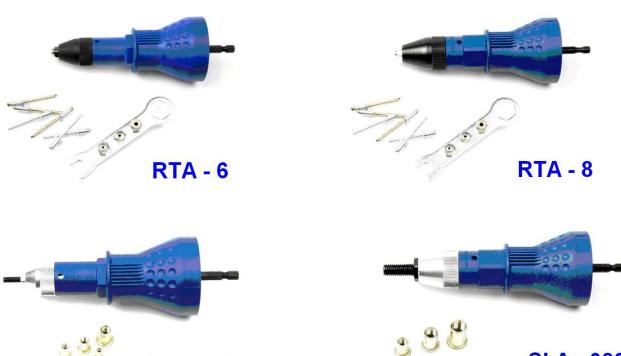

## **RIVET & THREADED INSERT INSTALLATION ADAPTERS**

| SL | Δ | - 2 | E  | 1 |
|----|---|-----|----|---|
|    | A | - Z | 31 |   |

|     | 222       |
|-----|-----------|
| 080 | SLA - 380 |

| RTA-6   | SETS 3/32", 1/8", 5/32" & 3/16" BLIND RIVETS, ALUMINUM,<br>STEEL & STAINLESS STEEL |
|---------|------------------------------------------------------------------------------------|
| RTA-8   | SETS 3/16" & 1/4" BLIND RIVETS, ALUMINUM, STEEL &<br>STAINLESS STEEL               |
| SLA-250 | SETS THREADED INSERTS #6-32, #8-32, #10-24, 10-32, 1/4-20<br>ALUMINUM & STEEL      |
| SLA-380 | SETS THREADED INSERTS 1/4-20", 5/16"-18, & 3/8"-16<br>ALUMINUM & STEEL             |