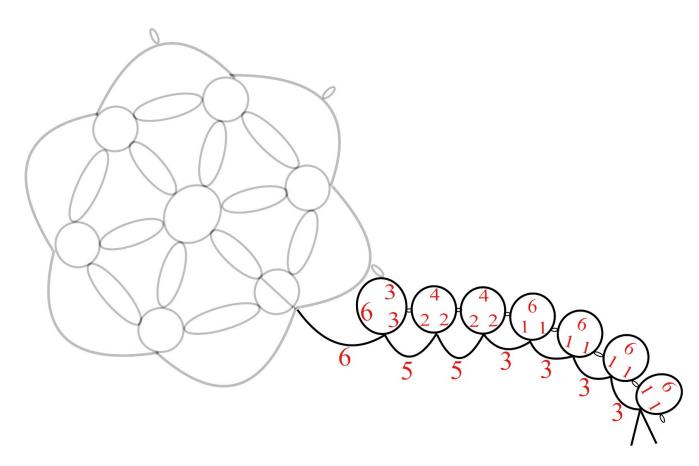

## **Day Four**

- TW SS Ch 6 RW
- R 6+(p of last ch)3-3 RW
- Ch 5 RW
- R 2+(p of prev r)4-2 RW
- Ch 5 RW
- R 2+(p of prev r)4-2 RW
- Ch 3 RW
- R 1+(p of prev r)6-1 RW
- Ch 3 RW
- R 1+(p of prev r)6-1 RW
- Ch 3 RW
- R 1+(p of prev r)6-1 RW
- Ch 3 RW
- R 1+(p of prev r)6-1 RW