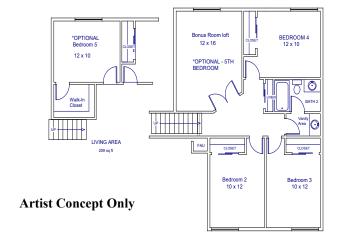

## The Rochester Plan E-2213

4 Bedroom / 2 1/2 Bath Bonus Room 2 Story Home 3 Car Garage \*Optional 5th Bedroom

2213 Sq. Ft.

Starting at

Mountain West real estate, inc.

Chris Forrette 503-409-3542 c4rette@gmail.com