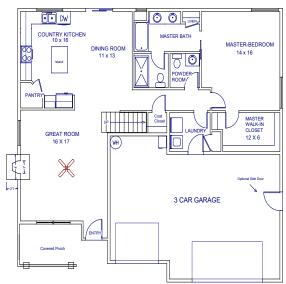

## The Rochester Plan E-2213

4 Bedroom / 2 1/2 Bath Bonus Room 2 Story Home 3 Car Garage \*Optional 5th Bedroom

2213 Sq. Ft.

Starting at

Mountain West real estate, inc.

Chris Forrette 503-409-3542 c4rette@gmail.com