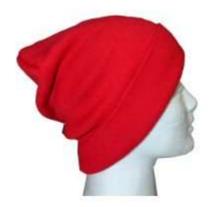

## THE LITTLE MERMAID Jr.—COSTUMES Sailors

SAILORS should each have a WHITE LONG SLEEVED tee shirt (not a button down shirt) and khaki pants with dark shoes. A red beanie is also a MUST for this costume.

• CHEAP RED BEANIE -

http://www.amazon.com/Slouchy-Beanie-Slouch-Snowboard-Ribbed/dp/B00HZ1ELIY/ref=pd\_sim\_a\_36?ie=UTF 8&refRID=1YYV8WMYHEDBHG6PABQJ