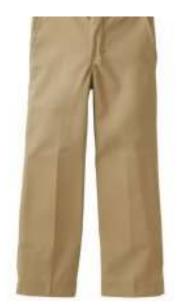

## THE LITTLE MERMAID Jr.—COSTUMES Sailors

SAILORS should each have a WHITE LONG SLEEVED tee shirt (not a button down shirt) and khaki pants with dark shoes. A red beanie is also a MUST for this costume.

## **RESOURCES:**

- Wal-Mart, Target, Old Navy for tees & pants
- PLAIN WHITE TEE -

http://www.amazon.com/Fruit -Loom-Collection-Sleeve-WHITE/dp/B00EOZ2A5A/ref=sr\_ 1\_5?s=apparel&ie=UTF8&qid=1392814786&sr=1-5&keywords=long+sleeve+t+shirt