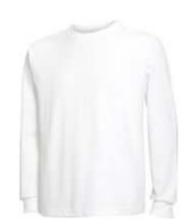

## THE LITTLE MERMAID Jr.—COSTUMES Sailors

SAILORS should each have a WHITE LONG SLEEVED tee shirt (not a button down shirt) and khaki pants with dark shoes. A red beanie is also a MUST for this costume.

## **RESOURCES:**

- Wal-Mart, Target, Old Navy for tees & pants
- PLAIN WHITE TEE -

http://www.amazon.com/Fruit -Loom-Collection-Sleeve-WHITE/dp/B00EOZ2A5A/ref=sr\_ 1\_5?s=apparel&ie=UTF8&qid=1392814786&sr=1-5&keywords=long+sleeve+t+shirt